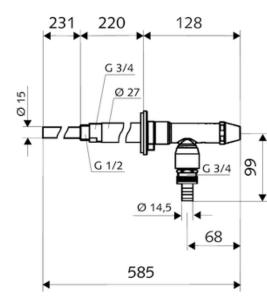

### Field of application / Technical data:

- for installation in wall conduit
- bore diameter Ø 38 mm

#### Details:

- Material: brass conform German drinking water regulation
- Test Mark: P-IX 19319/II
- Noise Class: II
- Surface: matt chrome
- Weight: 1.33 kg/pc.
- Packaging unit: 1
- Dimension: DN 15 G 1/2" ext. thread/Ø 15