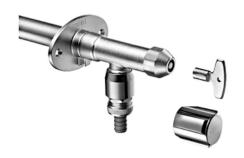

# **SCHELL frost-resistant outdoor tap POLAR II**

complete tap for subsequent installation frost-resistant valve seat 200 mm from leading edge of stonework

automatic bleeding of pipe at every shut-off without anti-vacuum device. For installation with collection locking device

### Scope of delivery:

- square-drive spigot and operation handle
- backflow preventer (BP, EN 1717: EB)
- wall bracket mounting with mounting accessories
- connection: G 1/2 external thread/ 15 mm copper pipe
- surface mattchrome
- wall conduit with insulation hose

## Recommended associated item:

sanitary handle SECUR protects against unauthorised Order No.: <u>48 006 06 99</u> withdrawal of water