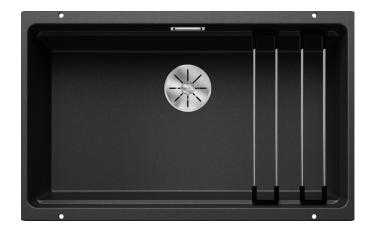

## Product information sheet ETAGON 700-U

Item no. 525167

**Benefits** 

- Generous staggered bowl with added functionality
- Integrated step creates an additional functional level
- Clever system concept with versatile ETAGON rails
- High-quality features with the covered C-overflow and InFino drain system elegantly integrated and easy-care
- For undermount installation, ideal in combination with high-quality worktops

# Scope of supply

- 2 x ETAGON rails in stainless steel
- waste kit with space-saving pipe
- 3 ½" InFino basket strainer
- fixing kit

234164 - 2 x ETAGON rails