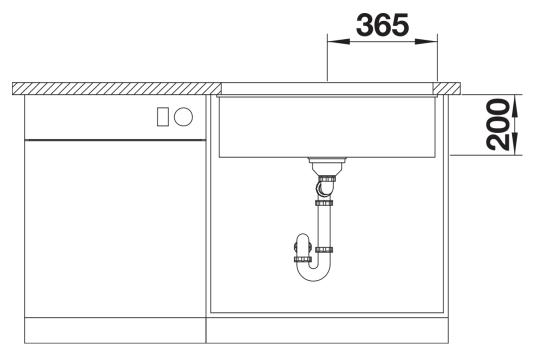

mation sheet ETAGON 700-U

Item no. 525167

**Benefits** 



- Generous staggered bowl with added functionality
- Integrated step creates an additional functional level
- Clever system concept with versatile ETAGON rails
- High-quality features with the covered C-overflow and InFino drain system elegantly integrated and easy-care
- For undermount installation, ideal in combination with high-quality worktops

#### Colours



SILGRANIT anthracite

Available colours:

black anthracite rock grey volcano grey alu metallic white soft white tartufo coffee

## Planning information

- Cut-out radius: 20 mm

# Scope of supply

- 2 x ETAGON rails in stainless steel
- waste kit with space-saving pipe
- 3 ½" InFino basket strainer
- fixing kit

234164 - 2 x ETAGON rails

#### **Details**





Cut-out



Front view



Side view