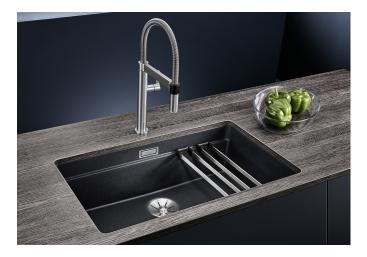

## Product information sheet ETAGON 700-U

Item no. 525167

**Benefits** 

- Generous staggered bowl with added functionality
- Integrated step creates an additional functional level
- Clever system concept with versatile ETAGON rails
- High-quality features with the covered C-overflow and InFino drain system elegantly integrated and easy-care
- For undermount installation, ideal in combination with high-quality worktops

#### Colours

SILGRANIT anthracite

Available colours:

black anthracite rock grey volcano grey alu metallic white soft white tartufo coffee