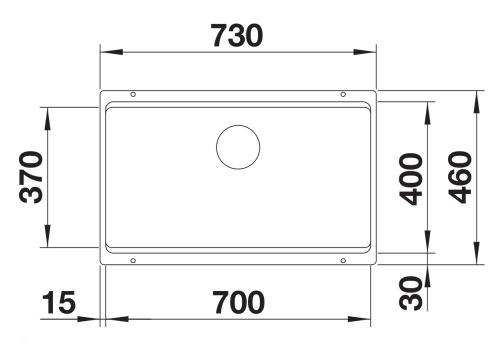

Product information sheet ETAGON 700-U

Item no. 525167

**Benefits** 



- Generous staggered bowl with added functionality
- Integrated step creates an additional functional level
- Clever system concept with versatile ETAGON rails
- High-quality features with the covered C-overflow and InFino drain system elegantly integrated and easy-care
- For undermount installation, ideal in combination with high-quality worktops

#### Colours



SILGRANIT anthracite

Available colours:

black anthracite rock grey volcano grey alu metallic white soft white tartufo coffee

## Planning information

- Cut-out radius: 20 mm

# Scope of supply

- 2 x ETAGON rails in stainless steel
- waste kit with space-saving pipe
- 3 ½" InFino basket strainer
- fixing kit

234164 - 2 x ETAGON rails

#### **Details**





Cut-out



Front view



Side view