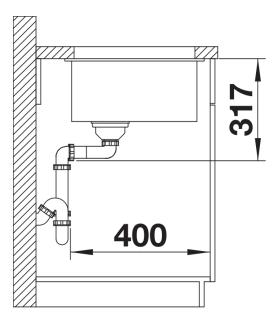

TAGON 700-U

Item no. 525167

**Benefits** 



- Generous staggered bowl with added functionality
- Integrated step creates an additional functional level
- Clever system concept with versatile ETAGON rails
- High-quality features with the covered C-overflow and InFino drain system elegantly integrated and easy-care
- For undermount installation, ideal in combination with high-quality worktops

#### Colours



SILGRANIT anthracite

Available colours:

black anthracite rock grey volcano grey alu metallic white soft white tartufo coffee

## Planning information

- Cut-out radius: 20 mm

# Scope of supply

- 2 x ETAGON rails in stainless steel
- waste kit with space-saving pipe
- 3 ½" InFino basket strainer
- fixing kit

234164 - 2 x ETAGON rails

#### **Details**





Cut-out



Front view



Side view