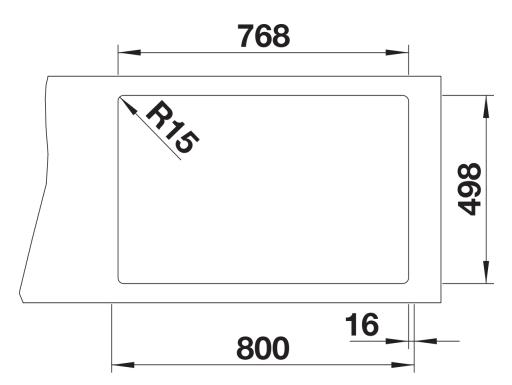

## Product information sheet ETAGON 8

Item no. 525177

## Benefits



- Generous staggered bowl with added functionality
- Integrated step creates an additional functional level
- Clever system concept with versatile ETAGON rails
- High-quality features with the covered C-overflow and InFino drain system elegantly integrated and easy-care

- Installation from above, with elegant, low-profile rim and continuous tap ledge

## Colours



Available colours: black anthracite rock grey volcano grey alu metallic white soft white tartufo coffee

SILGRANIT anthracite

- 2 x ETAGON rails in stainless steel
- waste kit with space-saving pipe
- 3 1/2" InFino basket strainer with drain remote control (pop-up
- chrome-plated)

234164 - 2 x ETAGON rails

Details



Top view



Cut-out



Front view