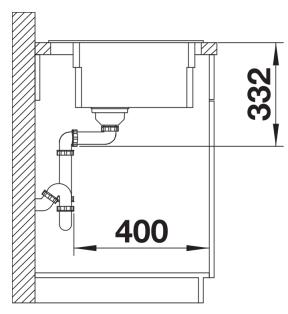

## Product information sheet ETAGON 8

Item no. 525177

## Benefits



- Generous staggered bowl with added functionality
- Integrated step creates an additional functional level
- Clever system concept with versatile ETAGON rails
- High-quality features with the covered C-overflow and InFino drain system elegantly integrated and easy-care

- Installation from above, with elegant, low-profile rim and continuous tap ledge

## Colours



Available colours: black anthracite rock grey volcano grey alu metallic white soft white tartufo coffee

SILGRANIT anthracite

- 2 x ETAGON rails in stainless steel
- waste kit with space-saving pipe
- 3 1/2" InFino basket strainer with drain remote control (pop-up
- chrome-plated)

234164 - 2 x ETAGON rails

Details



Top view



Cut-out



Front view