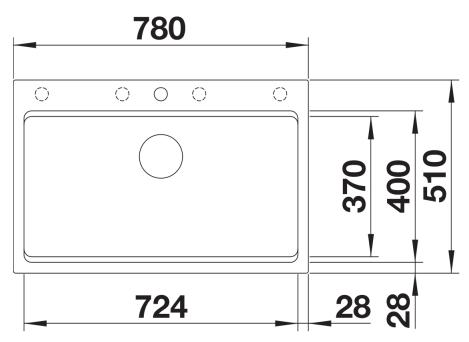

## Product information sheet ETAGON 8

Item no. 525177

## Benefits



- Generous staggered bowl with added functionality
- Integrated step creates an additional functional level
- Clever system concept with versatile ETAGON rails
- High-quality features with the covered C-overflow and InFino drain system elegantly integrated and easy-care

- Installation from above, with elegant, low-profile rim and continuous tap ledge

## Colours



Available colours: black anthracite rock grey volcano grey alu metallic white soft white tartufo coffee

SILGRANIT anthracite

- 2 x ETAGON rails in stainless steel
- waste kit with space-saving pipe
- 3 1/2" InFino basket strainer with drain remote control (pop-up
- chrome-plated)

234164 - 2 x ETAGON rails

Details



Top view



Cut-out



Front view