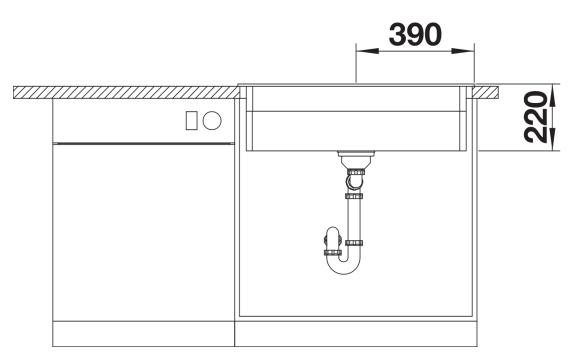

## Product information sheet ETAGON 8

Item no. 525177

## Benefits



- Generous staggered bowl with added functionality
- Integrated step creates an additional functional level
- Clever system concept with versatile ETAGON rails
- High-quality features with the covered C-overflow and InFino drain system elegantly integrated and easy-care

- Installation from above, with elegant, low-profile rim and continuous tap ledge

## Colours



Available colours: black anthracite rock grey volcano grey alu metallic white soft white tartufo coffee

SILGRANIT anthracite

- 2 x ETAGON rails in stainless steel
- waste kit with space-saving pipe
- 3 1/2" InFino basket strainer with drain remote control (pop-up
- chrome-plated)

234164 - 2 x ETAGON rails

Details



Top view



Cut-out



Front view