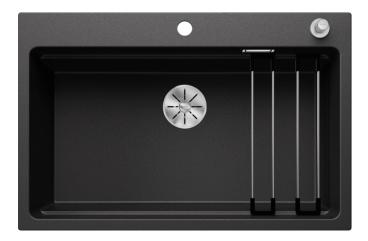

## Benefits

- Generous staggered bowl with added functionality
- Integrated step creates an additional functional level
- Clever system concept with versatile ETAGON rails
- High-quality features with the covered C-overflow and InFino drain system elegantly integrated and easy-care

- Installation from above, with elegant, low-profile rim and continuous tap ledge

## Colours

Available colours: black anthracite rock grey volcano grey alu metallic white soft white tartufo coffee

SILGRANIT anthracite

- 2 x ETAGON rails in stainless steel
- waste kit with space-saving pipe
- 3 1/2" InFino basket strainer with drain remote control (pop-up
- chrome-plated)