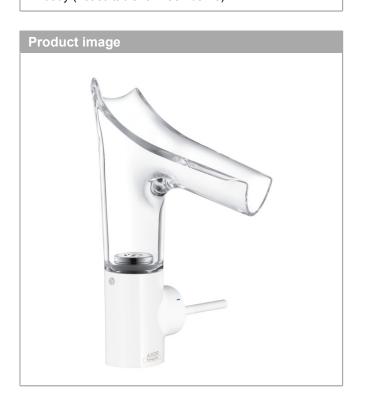

#### **AXOR Starck V**

Single lever basin mixer 140 with glass spout Surfaces: White Article Number: 12112450

#### **AXOR Starck V**

**Single lever basin mixer 140 with glass spout** Surfaces: **White** Article Number: **12112450** 