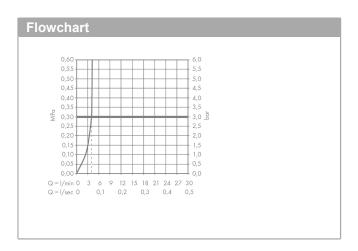

#### product features

- · ComfortZone 140
- · projection 125 mm
- swivel range adjustable in 2 steps to 120° or 145°
- · laminar spray
- EasyClick connection between body and spout with SafetyStop-function
- · spout is dishwasher safe
- · material spout: crystal glass
- · flow rate at 3 bar: 4 l/min
- · joystick ceramic cartridge
- · non-closing flush grated valve
- connection dimension: DN15
- · handle can be positioned on the right or left
- handle position on the side: bottom-side at the base body (not suitable for wash bowls)