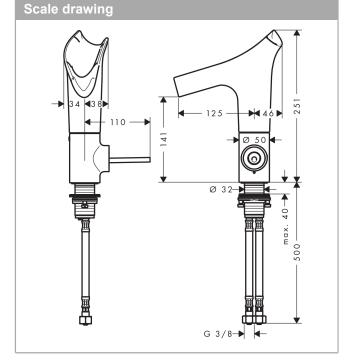

#### product features

- · ComfortZone 140
- · projection 125 mm
- swivel range adjustable in 2 steps to 120° or 145°
- · laminar spray
- EasyClick connection between body and spout with SafetyStop-function
- · spout is dishwasher safe
- · material spout: crystal glass
- · flow rate at 3 bar: 4 l/min
- · joystick ceramic cartridge
- · non-closing flush grated valve
- connection dimension: DN15
- · handle can be positioned on the right or left
- handle position on the side: bottom-side at the base body (not suitable for wash bowls)