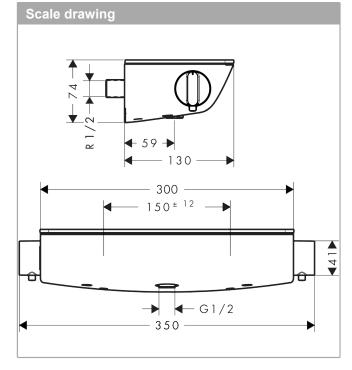

## product features

- · 1 outlet
- flow rate hand shower connection at 0.3 MPa: 12 l/min
- · EcoStop button limits the water consumption to 10 l/
- · min. operating pressure: 1 bar
- · max. operating pressure: 10 bar
- · safety lock at 40° C
- · shelf made of safety glass
- surface of the shelf at color variant -000 = mirror glass, at color variant -400 = white glass, in case of installation on existing G ½ connections, adaptor no.02026000 must be used
- · dirt filter included