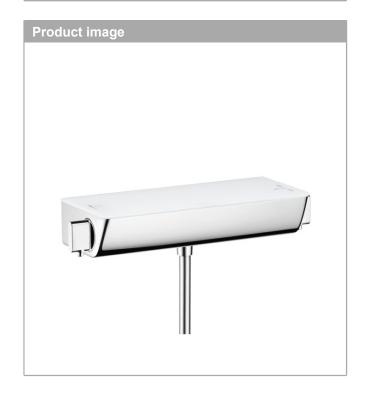

## **Ecostat Select**

Shower thermostat for exposed installation

Surfaces: white/chrome Article Number: 13161400

## product features

- · 1 outlet
- flow rate hand shower connection at 0.3 MPa: 12 l/min
- · EcoStop button limits the water consumption to 10 l/
- · min. operating pressure: 1 bar
- · max. operating pressure: 10 bar
- · safety lock at 40° C
- · shelf made of safety glass
- surface of the shelf at color variant -000 = mirror glass, at color variant -400 = white glass, in case of installation on existing G ½ connections, adaptor no.02026000 must be used
- · dirt filter included