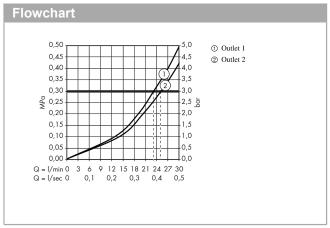

## product features

- · 2 outlets
- · simultaneous use of several outlets
- · Select push-button on/off control for 2 outlets
- · flow rate upper outlet: 25 l/min
- · flow rate lower outlet: 23 l/min
- · thermostat cartridge, Select valve
- · min. operating pressure: 1 bar
- · max. operating pressure: 10 bar
- · safety lock at 40° C
- · temperature limitation adjustable
- · scope of supply: handle, sleeve, escutcheon, mixing unit, buttons Rain large and hand shower
- · not included: basic set