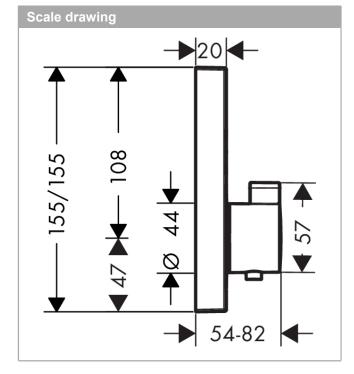

## product features

- · 2 outlets
- · simultaneous use of several outlets
- · Select push-button on/off control for 2 outlets
- · flow rate upper outlet: 25 l/min
- · flow rate lower outlet: 23 l/min
- · thermostat cartridge, Select valve
- · min. operating pressure: 1 bar
- · max. operating pressure: 10 bar
- · safety lock at 40° C
- · temperature limitation adjustable
- · scope of supply: handle, sleeve, escutcheon, mixing unit, buttons Rain large and hand shower
- · not included: basic set