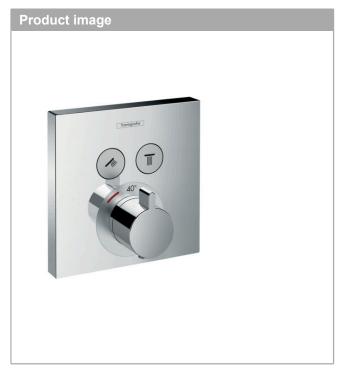

## **ShowerSelect**

Thermostat for concealed installation for 2 functions

Surfaces: Chrome Article Number: 15763000

## product features

- · 2 outlets
- · simultaneous use of several outlets
- · Select push-button on/off control for 2 outlets
- · flow rate upper outlet: 25 l/min
- · flow rate lower outlet: 23 l/min
- · thermostat cartridge, Select valve
- · min. operating pressure: 1 bar
- · max. operating pressure: 10 bar
- · safety lock at 40° C
- · temperature limitation adjustable
- · scope of supply: handle, sleeve, escutcheon, mixing unit, buttons Rain large and hand shower
- · not included: basic set