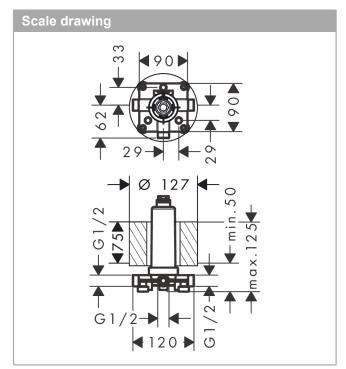

### Basic set for overhead shower with ceiling connector

Surfaces: n.a. Article Number: 26434180

## product features

 ceiling installation, includes polystyrene sheathing as a placeholder during installation

## Basic set for overhead shower with ceiling connector

Surfaces: n.a. Article Number: 26434180

# Basic set for overhead shower with ceiling connector Surfaces: n.a. Article Number: 26434180

| Spare part list Year of production: >02/18 |              |          |   |   |
|--------------------------------------------|--------------|----------|---|---|
|                                            |              |          |   |   |
| 1                                          | mounting kit | 97722000 | - | 1 |
| 2                                          | plug         | 97568000 | - | 1 |
| 3                                          | O-ring 9x2   | 98119000 | - | 1 |
| 4                                          | O-ring 24x2  | 98388000 | - | 1 |