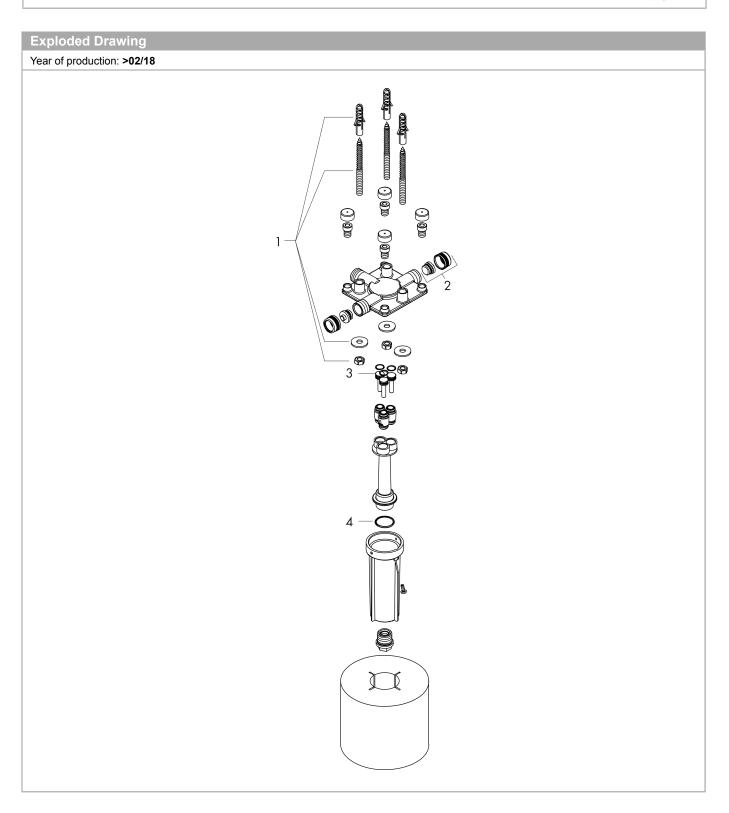

# Basic set for overhead shower with ceiling connector Surfaces: n.a. Article Number: 26434180

| Spare part list Year of production: >02/18 |              |          |   |   |
|--------------------------------------------|--------------|----------|---|---|
|                                            |              |          |   |   |
| 1                                          | mounting kit | 97722000 | - | 1 |
| 2                                          | plug         | 97568000 | - | 1 |
| 3                                          | O-ring 9x2   | 98119000 | - | 1 |
| 4                                          | O-ring 24x2  | 98388000 | - | 1 |