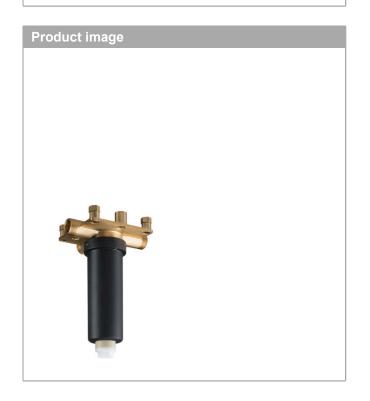

### Basic set for overhead shower with ceiling connector

Surfaces: n.a. Article Number: 26434180

## product features

 ceiling installation, includes polystyrene sheathing as a placeholder during installation

## Basic set for overhead shower with ceiling connector

Surfaces: n.a. Article Number: 26434180

# Basic set for overhead shower with ceiling connector Surfaces: n.a. Article Number: 26434180

| Spare part list Year of production: >02/18 |              |          |   |   |
|--------------------------------------------|--------------|----------|---|---|
|                                            |              |          |   |   |
| 1                                          | mounting kit | 97722000 | - | 1 |
| 2                                          | plug         | 97568000 | - | 1 |
| 3                                          | O-ring 9x2   | 98119000 | - | 1 |
| 4                                          | O-ring 24x2  | 98388000 | - | 1 |