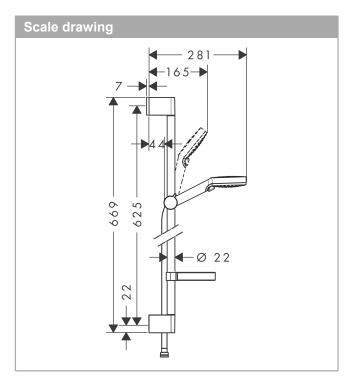

#### product features

- $\cdot \;$  consists of: hand shower, shower bar, shower hose, slider, soap dish
- spray type: Rain, IntenseRain
- · spray type adjustment by turning spray disc
- · shower head size: 100 mm
- · pivot connectors prevent hose from tangling
- slide inclination angle can be adjusted by 45°
- maximum flow rate at 0.3 MPa: 14 l/min
- · bar width: 22 mm
- · chrome-plated wall supports of plastic
- scope of supply: shower set, filter seal, mounting material, assembly instruction