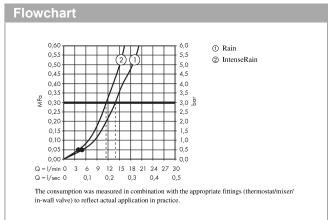

#### product features

- $\cdot \;$  consists of: hand shower, shower bar, shower hose, slider, soap dish
- spray type: Rain, IntenseRain
- · spray type adjustment by turning spray disc
- · shower head size: 100 mm
- · pivot connectors prevent hose from tangling
- slide inclination angle can be adjusted by 45°
- maximum flow rate at 0.3 MPa: 14 l/min
- · bar width: 22 mm
- · chrome-plated wall supports of plastic
- scope of supply: shower set, filter seal, mounting material, assembly instruction