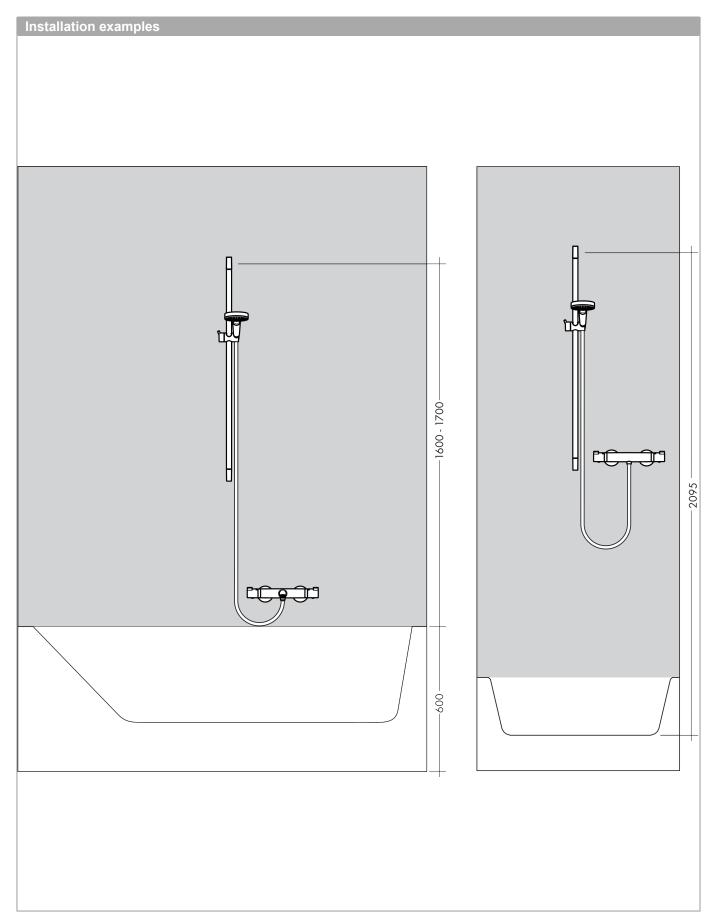

### Shower set Vario with shower bar 65 cm and soap dishSurfaces: White/ChromeArticle Number: 26553400

#### product features

- $\cdot \;$  consists of: hand shower, shower bar, shower hose, slider, soap dish
- spray type: Rain, IntenseRain
- · spray type adjustment by turning spray disc
- · shower head size: 100 mm
- · pivot connectors prevent hose from tangling
- slide inclination angle can be adjusted by 45°
- maximum flow rate at 0.3 MPa: 14 l/min
- · bar width: 22 mm
- · chrome-plated wall supports of plastic
- scope of supply: shower set, filter seal, mounting material, assembly instruction

#### Crometta

Shower set Vario with shower bar 65 cm and soap dish Surfaces: White/Chrome Article Number: 26553400