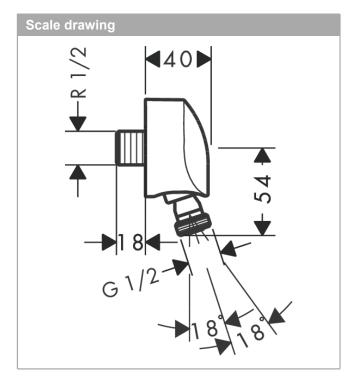

### product features

- · shower hose connection with ball joint
- for shower hoses with conical or cylindrical nut on both sides
- plastic connection angle with metal ball joint
- material cover: plastic
- with non-return valve
- connection type: G 1/2

# Wall outlet E with non-return valve and pivot joint Finish: Chrome Article Number: 27505000

| Spare part list Year of production: >06/11 |                  |                |    |    |
|--------------------------------------------|------------------|----------------|----|----|
| Pos.                                       | Description      | Article Number | PC | PU |
| 1                                          | cover            | 97454000       | 8  | 1  |
| 2                                          | support element  | 98557000       | 2  | 1  |
| 3                                          | non return valve | 95699000       | 5  | 1  |