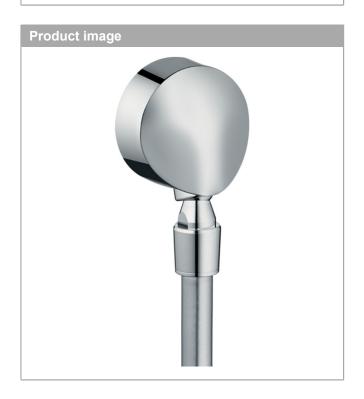

#### **FixFit**

Wall outlet E with non-return valve and pivot joint Finish: Chrome Article Number: 27505000

### product features

- · shower hose connection with ball joint
- for shower hoses with conical or cylindrical nut on both sides
- plastic connection angle with metal ball joint
- material cover: plastic
- with non-return valve
- connection type: G 1/2