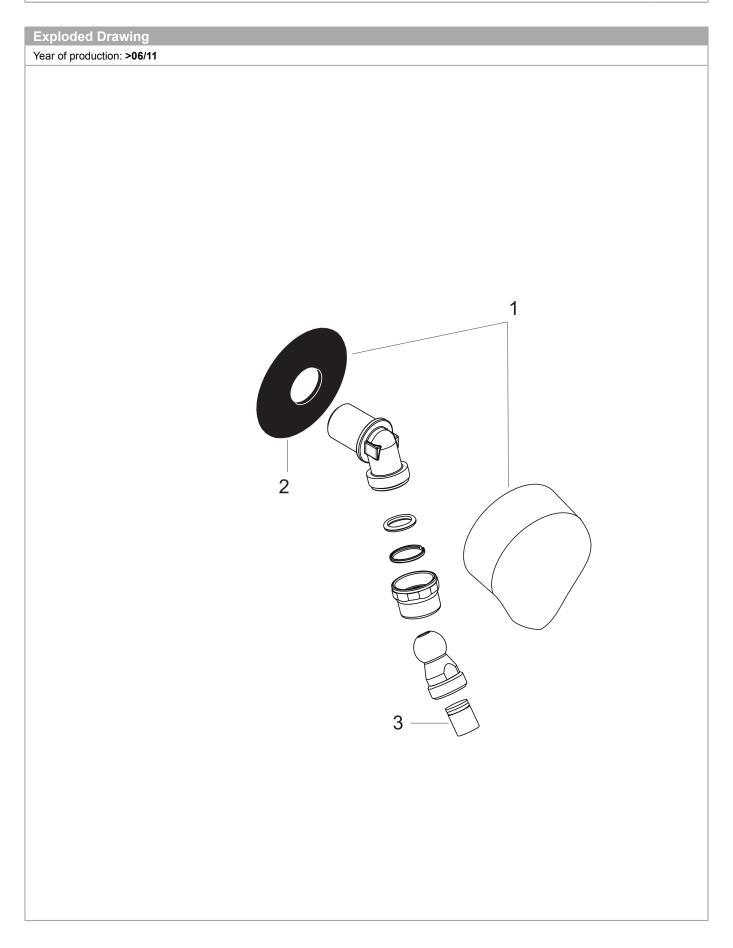

# Wall outlet E with non-return valve and pivot joint Finish: Chrome Article Number: 27505000

| Spare part list Year of production: >06/11 |                  |                |    |    |
|--------------------------------------------|------------------|----------------|----|----|
| Pos.                                       | Description      | Article Number | PC | PU |
| 1                                          | cover            | 97454000       | 8  | 1  |
| 2                                          | support element  | 98557000       | 2  | 1  |
| 3                                          | non return valve | 95699000       | 5  | 1  |