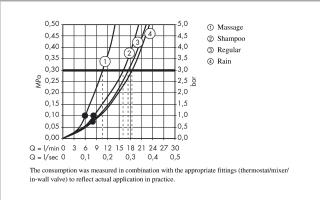

## hansgrohe

#### Croma 100

#### Shower set Vario with shower bar 90 cm and soap dish Article Number: 27771000 Surfaces: Chrome

#### Description

#### product features

- · consists of: hand shower, shower bar, shower hose, slider, soap dish
- spray type: Rain, Shampoo spray, normal spray, . Massage spray
- spray type adjustment by turning spray disc .
- · shower head size: 100 mm
- · pivot connectors prevent hose from tangling
- · 90° position adjustable slider, pivots left and right, up and down
- maximum flow rate at 0.3 MPa: 18 l/min .
- . chrome-plated wall supports of plastic
- scope of supply: shower set, filter seal, mounting material, assembly instruction



#### Flowchart







# hansgrohe

### Croma 100

Shower set Vario with shower bar 90 cm and soap dish Surfaces: Chrome Article Number: 27771000