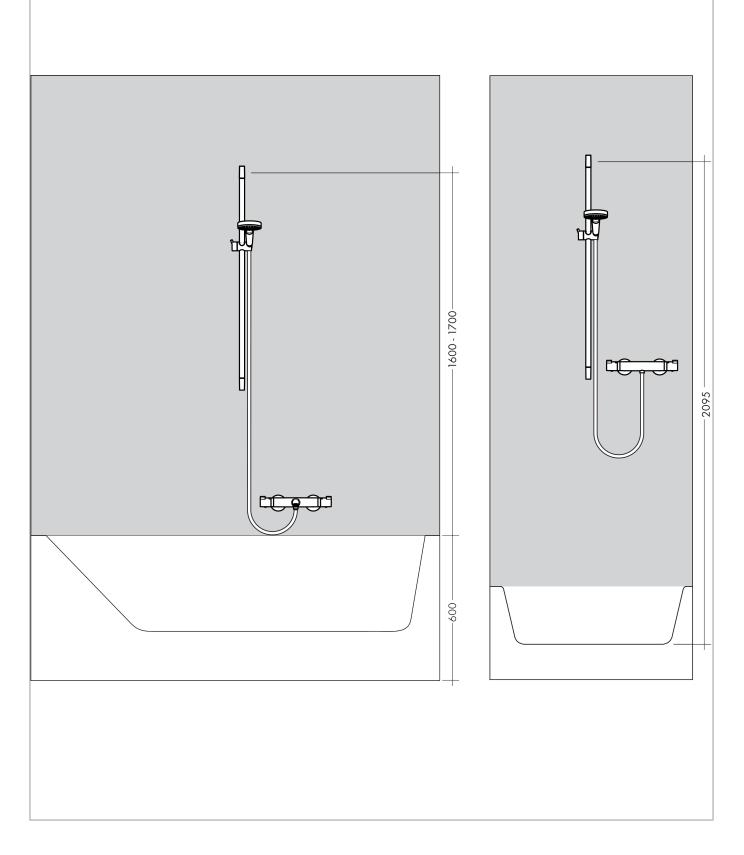

0

#### Shower set Vario with shower bar 90 cm and soap dish Article Number: 27771000 Surfaces: Chrome

#### Description

#### product features

- · consists of: hand shower, shower bar, shower hose, slider, soap dish
- spray type: Rain, Shampoo spray, normal spray, . Massage spray
- spray type adjustment by turning spray disc .
- · shower head size: 100 mm
- · pivot connectors prevent hose from tangling
- · 90° position adjustable slider, pivots left and right, up and down
- maximum flow rate at 0.3 MPa: 18 l/min .
- . chrome-plated wall supports of plastic
- scope of supply: shower set, filter seal, mounting material, assembly instruction



#### Flowchart







# hansgrohe

### Croma 100

Shower set Vario with shower bar 90 cm and soap dish Surfaces: Chrome Article Number: 27771000