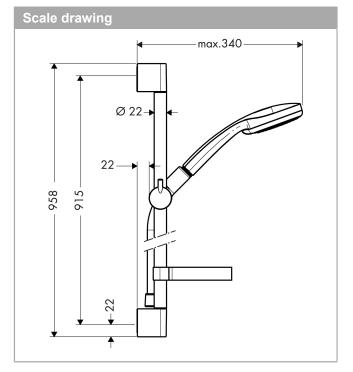

#### product features

- · consists of: hand shower, shower bar, shower hose, slider, soap dish
- spray type: Rain, Shampoo spray, normal spray, . Massage spray
- spray type adjustment by turning spray disc .
- · shower head size: 100 mm
- · pivot connectors prevent hose from tangling
- · 90° position adjustable slider, pivots left and right, up and down
- maximum flow rate at 0.3 MPa: 18 l/min .
- . chrome-plated wall supports of plastic
- scope of supply: shower set, filter seal, mounting material, assembly instruction