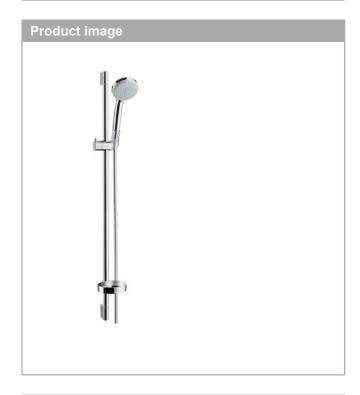

#### Shower set Vario with shower bar 90 cm and soap dish Article Number: 27771000 Surfaces: Chrome

### Croma 100

Shower set Vario with shower bar 90 cm and soap dish Surfaces: Chrome Article Number: 27771000