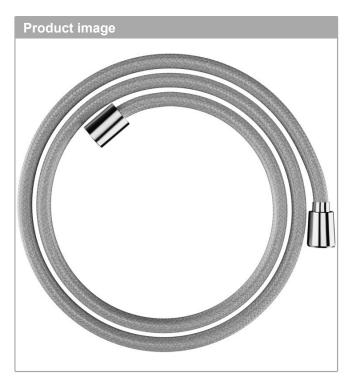

## Designflex Textile shower hose 160 cm Finish: Chrome Article Number: 28260000

## product features

- · high-quality textile hose with braiding
- · shower hose length: 1.60 m
- · pivot connector prevents hose from tangling
- · kink-protected
- · water-resistant and water-repellant material
- · yarns are made of recycled PET
- · unique design with multi-colored braided yarns
- · warm, cotton-like material feels great to the skin
- · dishwasher proof up to 60°C
- nuts shower hose: fitting side: cylindric nut, hand shower side: conical nut
- · connection thread: G 1/2