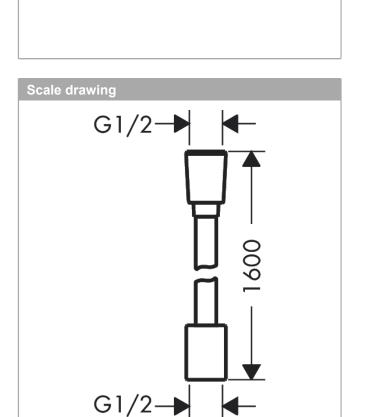

## Designflex Textile shower hose 160 cm Finish: Chrome Article Number: 28260000

## product features

- · high-quality textile hose with braiding
- · shower hose length: 1.60 m
- · pivot connector prevents hose from tangling
- · kink-protected
- · water-resistant and water-repellant material
- · yarns are made of recycled PET
- · unique design with multi-colored braided yarns
- · warm, cotton-like material feels great to the skin
- · dishwasher proof up to 60°C
- nuts shower hose: fitting side: cylindric nut, hand shower side: conical nut
- · connection thread: G 1/2