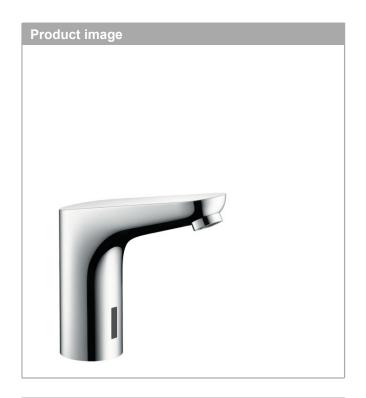

#### **Focus**

Electronic basin mixer with temperature pre-adjustment mains connection 230 V

Surfaces: Chrome Article Number: 31174000

#### product features

- · ComfortZone 130
- · projection 127 mm
- · flow rate at 3 bar: 5 l/min
- · theft-proof aerator
- · temperature limitation adjustable
- · temperature pre-adjustable
- · suitable for continous flow water heaters
- · infrared sensor technology
- · automatic environmental adjustment of infrared
- adjustable optical range of infrared sensor (2 settings)
- · 230 V / 50 Hz mains connection
- hygiene rinse activatable (automatic water flow for 10 seconds every 24 hours following the last operation)
- permanent rinse activatable (single water flow for 180 seconds, suitable for thermal disinfection)
- · manual water stop for washbasin cleaning
- · functional restriction due to too large distance
- performance may be impaired if the sensor is obscured by the design of the wash basin, or when the wash basin is oversized and the distance between sensor and the wash basin edge is larger than 75 mm
- connection dimension: DN15
- · TÜV certified
- scope of supply: with two filter units with fine filter to protect from incoming dirt, for assembly on existing angle valves. Filter element can be removed and cleaned, non-return valve
- · dirt filters in the connection hoses