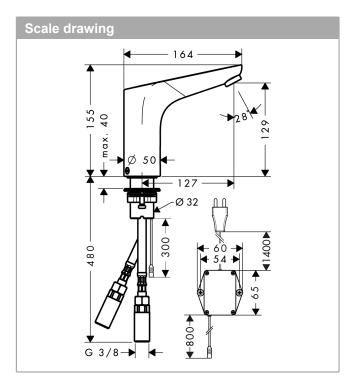

#### product features

- · ComfortZone 130
- · projection 127 mm
- · flow rate at 3 bar: 5 l/min
- · theft-proof aerator
- · temperature limitation adjustable
- · temperature pre-adjustable
- · suitable for continous flow water heaters
- · infrared sensor technology
- · automatic environmental adjustment of infrared
- adjustable optical range of infrared sensor (2 settings)
- · 230 V / 50 Hz mains connection
- hygiene rinse activatable (automatic water flow for 10 seconds every 24 hours following the last operation)
- permanent rinse activatable (single water flow for 180 seconds, suitable for thermal disinfection)
- · manual water stop for washbasin cleaning
- · functional restriction due to too large distance
- performance may be impaired if the sensor is obscured by the design of the wash basin, or when the wash basin is oversized and the distance between sensor and the wash basin edge is larger than 75 mm
- connection dimension: DN15
- · TÜV certified
- scope of supply: with two filter units with fine filter to protect from incoming dirt, for assembly on existing angle valves. Filter element can be removed and cleaned, non-return valve
- · dirt filters in the connection hoses