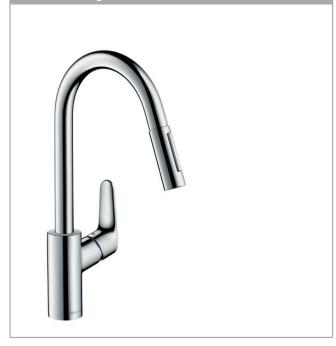

### Focus

Single lever kitchen mixer 240 with pull-out spray Surfaces: Chrome Article Number: 31815000

**Product image** 