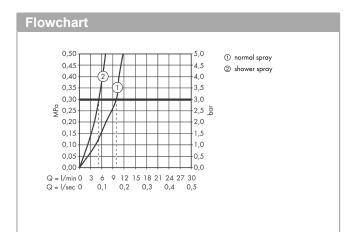

#### product features

- · ComfortZone 240
- swivel range 150°
- · laminar spray and shower spray
- lockable shower spray, spray returns through pressing spray diverter
- · MagFit magnetic shower support
- · quick connect shower hose
- · connection dimension: DN15
- · flow rate 9.5 l/min
- · ceramic cartridge
- · connection type: G 3/8 connections
- · integrated non-return valve
- · suitable for continuous flow water heaters
- scope of supply: single lever kitchen mixer, connection hoses, fixing set, service key, assembly instruction