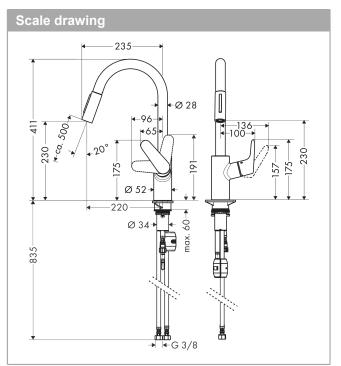

#### product features

- · ComfortZone 240
- swivel range 150°
- · laminar spray and shower spray
- lockable shower spray, spray returns through pressing spray diverter
- · MagFit magnetic shower support
- · quick connect shower hose
- · connection dimension: DN15
- · flow rate 9.5 l/min
- · ceramic cartridge
- · connection type: G 3/8 connections
- · integrated non-return valve
- · suitable for continuous flow water heaters
- scope of supply: single lever kitchen mixer, connection hoses, fixing set, service key, assembly instruction