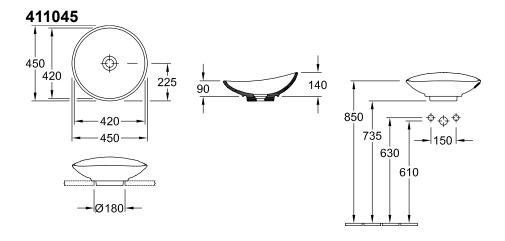

# TECHNICAL DRAWINGS

#### 1. POSITION

| Model                         | 411045                                                                                                                                                                                                                                                                                                     |
|-------------------------------|------------------------------------------------------------------------------------------------------------------------------------------------------------------------------------------------------------------------------------------------------------------------------------------------------------|
| Collection                    | My Nature                                                                                                                                                                                                                                                                                                  |
| PROJECTS                      | PREMIUM                                                                                                                                                                                                                                                                                                    |
| Width                         | 450 mm                                                                                                                                                                                                                                                                                                     |
| Weight                        | 7,2 kg                                                                                                                                                                                                                                                                                                     |
| description                   | Sanitary porcelain incl. unclosable valve with ceramic valve cover, fastening set included EN 31, EN 14688 Furniture programme LEGATO to match                                                                                                                                                             |
| Tap fitting / Tap hole remark | without tap hole area                                                                                                                                                                                                                                                                                      |
| Overflow remark               | without overflow, Please note:<br>unclosable outlet valve must be<br>used with models without overflow                                                                                                                                                                                                     |
| material                      | Sanitary porcelain                                                                                                                                                                                                                                                                                         |
| Specification texts           | My Nature; Surface-mounted washbasin; Sanitary porcelain; Size: Diameter: 450 mm; Round; without tap hole area; without overflow; Please note: unclosable outlet valve must be used with models without overflow; incl. unclosable valve with ceramic valve cover, fastening set included; EN 31, EN 14688 |