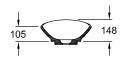

# TECHNICAL DRAWINGS

### 411060

→|ø180|<del>-</del>

#### 1. POSITION

| Model                         | 411060                                                                                                                                                                                                                                                                                                |
|-------------------------------|-------------------------------------------------------------------------------------------------------------------------------------------------------------------------------------------------------------------------------------------------------------------------------------------------------|
| Collection                    | My Nature                                                                                                                                                                                                                                                                                             |
| PROJECTS                      | PREMIUM                                                                                                                                                                                                                                                                                               |
| Width                         | 610 mm                                                                                                                                                                                                                                                                                                |
| Depth                         | 360 mm                                                                                                                                                                                                                                                                                                |
| Weight                        | 8,7 kg                                                                                                                                                                                                                                                                                                |
| description                   | Sanitary porcelain incl. unclosable valve with ceramic valve cover, fastening set included EN 31, EN 14688 Furniture programme LEGATO to match                                                                                                                                                        |
| Tap fitting / Tap hole remark | without tap hole area                                                                                                                                                                                                                                                                                 |
| Overflow remark               | without overflow, Please note:<br>unclosable outlet valve must be<br>used with models without overflow                                                                                                                                                                                                |
| material                      | Sanitary porcelain                                                                                                                                                                                                                                                                                    |
| Specification texts           | My Nature; Surface-mounted washbasin; Sanitary porcelain; Size: 610 x 360 mm; Oval; without tap hole area; without overflow; Please note: unclosable outlet valve must be used with models without overflow; incl. unclosable valve with ceramic valve cover, fastening set included; EN 31, EN 14688 |