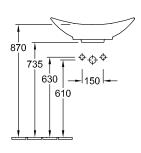

# TECHNICAL DRAWINGS

### 411060

→|ø180|<del>-</del>

#### 1. POSITION

| Model                         | 411060                                                                                                                                                                                                                                                                                                |
|-------------------------------|-------------------------------------------------------------------------------------------------------------------------------------------------------------------------------------------------------------------------------------------------------------------------------------------------------|
| Collection                    | My Nature                                                                                                                                                                                                                                                                                             |
| PROJECTS                      | PREMIUM                                                                                                                                                                                                                                                                                               |
| Width                         | 610 mm                                                                                                                                                                                                                                                                                                |
| Depth                         | 360 mm                                                                                                                                                                                                                                                                                                |
| Weight                        | 8,7 kg                                                                                                                                                                                                                                                                                                |
| description                   | Sanitary porcelain incl. unclosable valve with ceramic valve cover, fastening set included EN 31, EN 14688 Furniture programme LEGATO to match                                                                                                                                                        |
| Tap fitting / Tap hole remark | without tap hole area                                                                                                                                                                                                                                                                                 |
| Overflow remark               | without overflow, Please note:<br>unclosable outlet valve must be<br>used with models without overflow                                                                                                                                                                                                |
| material                      | Sanitary porcelain                                                                                                                                                                                                                                                                                    |
| Specification texts           | My Nature; Surface-mounted washbasin; Sanitary porcelain; Size: 610 x 360 mm; Oval; without tap hole area; without overflow; Please note: unclosable outlet valve must be used with models without overflow; incl. unclosable valve with ceramic valve cover, fastening set included; EN 31, EN 14688 |