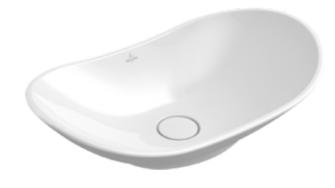

#### 1. POSITION

| Model                         | 411060                                                                                                                                                                                                                                                                                                |
|-------------------------------|-------------------------------------------------------------------------------------------------------------------------------------------------------------------------------------------------------------------------------------------------------------------------------------------------------|
| Collection                    | My Nature                                                                                                                                                                                                                                                                                             |
| PROJECTS                      | PREMIUM                                                                                                                                                                                                                                                                                               |
| Width                         | 610 mm                                                                                                                                                                                                                                                                                                |
| Depth                         | 360 mm                                                                                                                                                                                                                                                                                                |
| Weight                        | 8,7 kg                                                                                                                                                                                                                                                                                                |
| description                   | Sanitary porcelain incl. unclosable valve with ceramic valve cover, fastening set included EN 31, EN 14688 Furniture programme LEGATO to match                                                                                                                                                        |
| Tap fitting / Tap hole remark | without tap hole area                                                                                                                                                                                                                                                                                 |
| Overflow remark               | without overflow, Please note:<br>unclosable outlet valve must be<br>used with models without overflow                                                                                                                                                                                                |
| material                      | Sanitary porcelain                                                                                                                                                                                                                                                                                    |
| Specification texts           | My Nature; Surface-mounted washbasin; Sanitary porcelain; Size: 610 x 360 mm; Oval; without tap hole area; without overflow; Please note: unclosable outlet valve must be used with models without overflow; incl. unclosable valve with ceramic valve cover, fastening set included; EN 31, EN 14688 |

# COLOURS

White Alpin CeramicPlus 411060R1 4051202029319

1