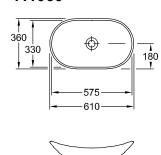

# TECHNICAL DRAWINGS

### 411060

→|ø180|<del>-</del>

#### 1. POSITION

| Model                         | 411060                                                                                                                                                                                                                                                                                                |
|-------------------------------|-------------------------------------------------------------------------------------------------------------------------------------------------------------------------------------------------------------------------------------------------------------------------------------------------------|
| Collection                    | My Nature                                                                                                                                                                                                                                                                                             |
| PROJECTS                      | PREMIUM                                                                                                                                                                                                                                                                                               |
| Width                         | 610 mm                                                                                                                                                                                                                                                                                                |
| Depth                         | 360 mm                                                                                                                                                                                                                                                                                                |
| Weight                        | 8,7 kg                                                                                                                                                                                                                                                                                                |
| description                   | Sanitary porcelain incl. unclosable valve with ceramic valve cover, fastening set included EN 31, EN 14688 Furniture programme LEGATO to match                                                                                                                                                        |
| Tap fitting / Tap hole remark | without tap hole area                                                                                                                                                                                                                                                                                 |
| Overflow remark               | without overflow, Please note:<br>unclosable outlet valve must be<br>used with models without overflow                                                                                                                                                                                                |
| material                      | Sanitary porcelain                                                                                                                                                                                                                                                                                    |
| Specification texts           | My Nature; Surface-mounted washbasin; Sanitary porcelain; Size: 610 x 360 mm; Oval; without tap hole area; without overflow; Please note: unclosable outlet valve must be used with models without overflow; incl. unclosable valve with ceramic valve cover, fastening set included; EN 31, EN 14688 |