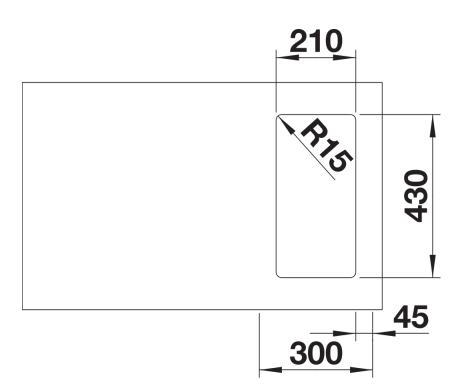

Scope of supply

- waste kit with space-saving pipe
- 3 1/2" InFino basket strainer

- fixing kit

Details

Cut-out

Front view