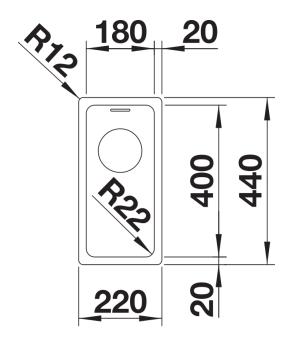

Scope of supply

- waste kit with space-saving pipe
- 3 1/2" InFino basket strainer

- fixing kit

Details

Cut-out

Front view