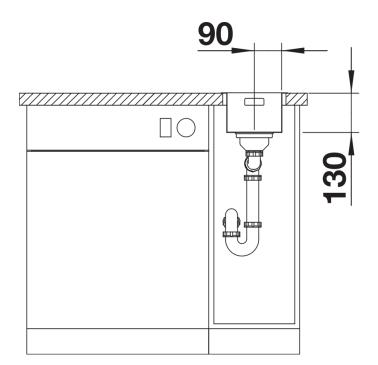

- Note: Installing a kitchen mixer tap, drain remote control or soap dispenser in laminate worktops requires a flexible sealing tape.<br><br>Please order drain connections for combinations of two individual bowls separately.