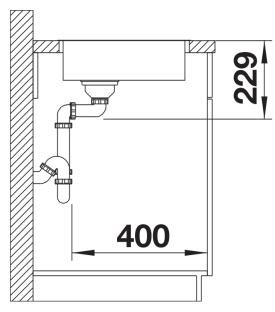

Scope of supply

- waste kit with space-saving pipe
- 3 1/2" InFino basket strainer

- fixing kit

Details

Cut-out

Front view