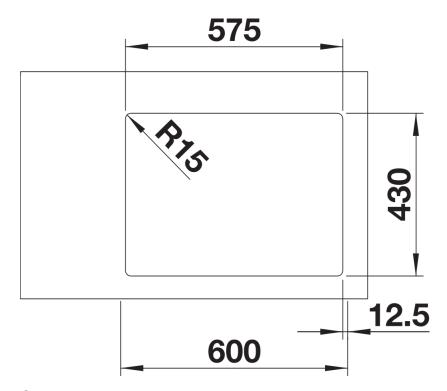

ain remote control or soap dispenser in laminate worktops requires a flexible sealing tape. |
| Scope of supply                                                                                                                       |
| <ul> <li>- waste kit with space-saving pipe</li> <li>- 2 x 3 ½" InFino basket strainer</li> <li>- fixing kit</li> </ul>               |
| Details                                                                                                                               |
|                                                                                                                                       |
|                                                                                                                                       |



## Top view



Cut-out



Front view



Side view