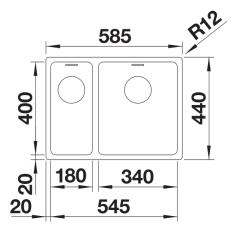

n mixer tap, drain remote control or soap dispenser in laminate worktops requires a flexible sealing tape. |
| Scope of supply                                                                                                                       |
| <ul> <li>- waste kit with space-saving pipe</li> <li>- 2 x 3 ½" InFino basket strainer</li> <li>- fixing kit</li> </ul>               |
| Details                                                                                                                               |
|                                                                                                                                       |
|                                                                                                                                       |



## Top view



Cut-out



Front view



Side view