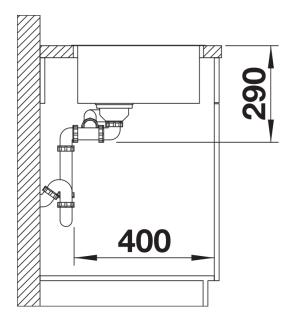

| Planning information                                                                                                                  |
|---------------------------------------------------------------------------------------------------------------------------------------|
| - Note: Installing a kitchen mixer tap, drain remote control or soap dispenser in laminate worktops requires a flexible sealing tape. |
| Scope of supply                                                                                                                       |
| <ul> <li>- waste kit with space-saving pipe</li> <li>- 2 x 3 ½" InFino basket strainer</li> <li>- fixing kit</li> </ul>               |
| Details                                                                                                                               |
|                                                                                                                                       |
|                                                                                                                                       |

## Top view

Cut-out

Front view

Side view