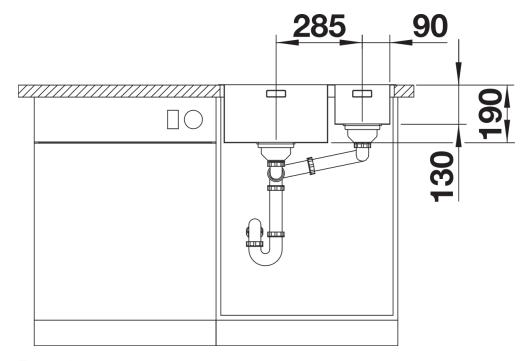

control or soap dispenser in laminate worktops requires a flexible sealing tape. |
| Scope of supply                                                                                                                       |
| <ul> <li>- waste kit with space-saving pipe</li> <li>- 2 x 3 ½" InFino basket strainer</li> <li>- fixing kit</li> </ul>               |
| Details                                                                                                                               |
|                                                                                                                                       |
|                                                                                                                                       |



## Top view



Cut-out



Front view



Side view