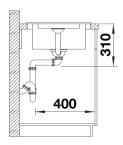

## Product information sheet ADIRA 45 S

Item no. 527586

#### **Benefits**



- Modern sink in beautiful Silgranit colours with extended functionality
- High level of comfort due to XL bowl combined with a practical drain and a plain drain area
- The multifunctional ADIRA grid is included and can be used to create a top-level on the bowl or as a drainer
- Can be installed reversibly

#### Colours



SILGRANIT anthracite

Available colours:

black anthracite rock grey volcano grey white soft white tartufo coffee

# Scope of supply

- foldable ADIRA grid
- waste kit with space-saving pipe
- 3 ½" InFino basket strainer with drain remote control (rotary switch)

#### 202242 - Foldable ADIRA Grid

### Details



Top view



# Cut-out



Front view



# Side view