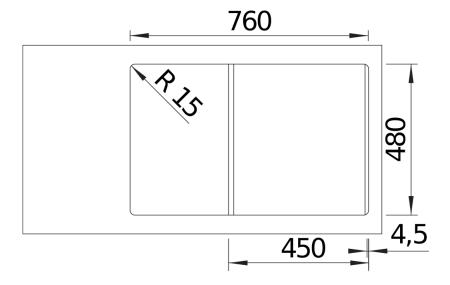

## Product information sheet ADIRA 45 S

Item no. 527586

#### **Benefits**



- Modern sink in beautiful Silgranit colours with extended functionality
- High level of comfort due to XL bowl combined with a practical drain and a plain drain area
- The multifunctional ADIRA grid is included and can be used to create a top-level on the bowl or as a drainer
- Can be installed reversibly

#### Colours



SILGRANIT anthracite

Available colours:

black anthracite rock grey volcano grey white soft white tartufo coffee

# Scope of supply

- foldable ADIRA grid
- waste kit with space-saving pipe
- 3 ½" InFino basket strainer with drain remote control (rotary switch)

#### 202242 - Foldable ADIRA Grid

### Details



Top view



# Cut-out



Front view



# Side view