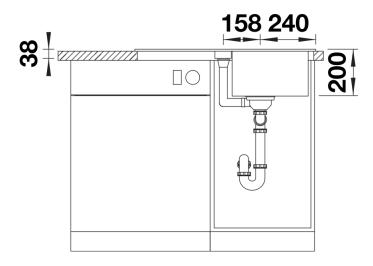

## Product information sheet ADIRA 45 S

Item no. 527586

#### **Benefits**



- Modern sink in beautiful Silgranit colours with extended functionality
- High level of comfort due to XL bowl combined with a practical drain and a plain drain area
- The multifunctional ADIRA grid is included and can be used to create a top-level on the bowl or as a drainer
- Can be installed reversibly

#### Colours



SILGRANIT anthracite

Available colours:

black anthracite rock grey volcano grey white soft white tartufo coffee

# Scope of supply

- foldable ADIRA grid
- waste kit with space-saving pipe
- 3 ½" InFino basket strainer with drain remote control (rotary switch)

#### 202242 - Foldable ADIRA Grid

### Details



Top view



# Cut-out



Front view



# Side view