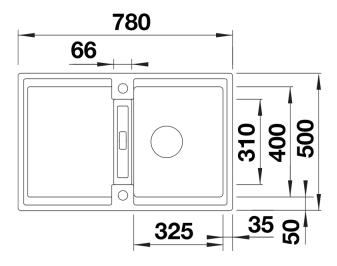

## Product information sheet ADIRA 45 S

Item no. 527586

#### **Benefits**



- Modern sink in beautiful Silgranit colours with extended functionality
- High level of comfort due to XL bowl combined with a practical drain and a plain drain area
- The multifunctional ADIRA grid is included and can be used to create a top-level on the bowl or as a drainer
- Can be installed reversibly

#### Colours



SILGRANIT anthracite

Available colours:

black anthracite rock grey volcano grey white soft white tartufo coffee

# Scope of supply

- foldable ADIRA grid
- waste kit with space-saving pipe
- 3 ½" InFino basket strainer with drain remote control (rotary switch)

#### 202242 - Foldable ADIRA Grid

### Details



Top view



# Cut-out



Front view



# Side view