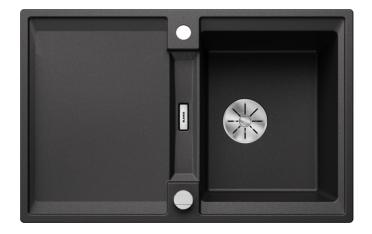

#### **Benefits**

- Modern sink in beautiful Silgranit colours with extended functionality
- High level of comfort due to XL bowl combined with a practical drain and a plain drain area
- The multifunctional ADIRA grid is included and can be used to create a top-level on the bowl or as a drainer
- Can be installed reversibly

#### Colours

SILGRANIT anthracite

Available colours:

black anthracite rock grey volcano grey white soft white tartufo coffee