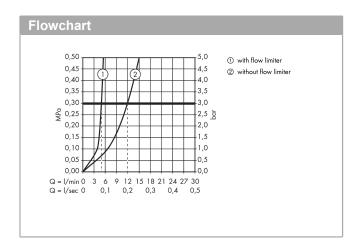

#### product features

- · consists of: Single lever basin mixer for concealed installation wall-mounted, waste set
- · projection 195 mm
- · normal spray
- · flow rate at 3 bar: 5 l/min
- ceramic cartridge
- · temperature limitation adjustable
- · suitable for continuous flow water heaters
- · non-closing flush grated valve
- · material waste set: metal
- · connection dimension: DN15
- · handle can be positioned on the right or left, depends on the basic set installation
- · not included: basic set