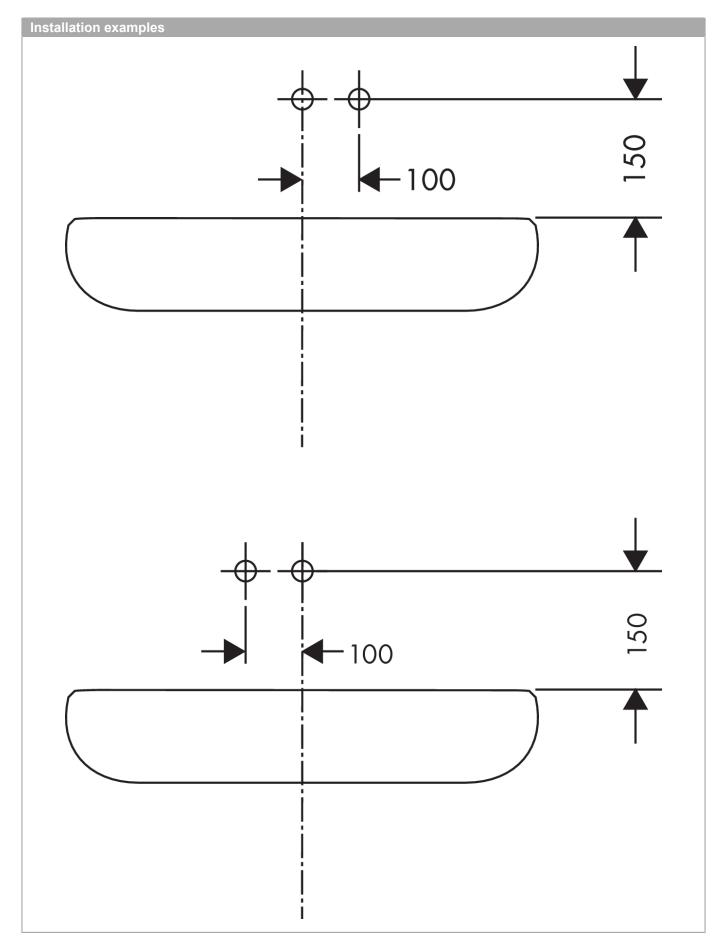

### Logis

Single lever basin mixer for concealed installation wall-mounted with spout 19.5 cm Surfaces: Chrome Article Number: 71220000