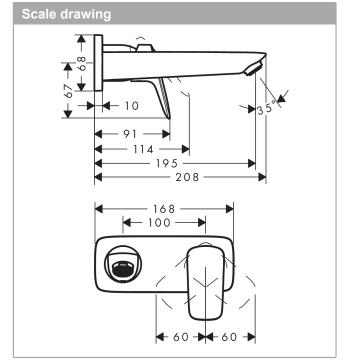

#### product features

- · consists of: Single lever basin mixer for concealed installation wall-mounted, waste set
- · projection 195 mm
- · normal spray
- · flow rate at 3 bar: 5 l/min
- ceramic cartridge
- · temperature limitation adjustable
- · suitable for continuous flow water heaters
- · non-closing flush grated valve
- · material waste set: metal
- · connection dimension: DN15
- · handle can be positioned on the right or left, depends on the basic set installation
- · not included: basic set