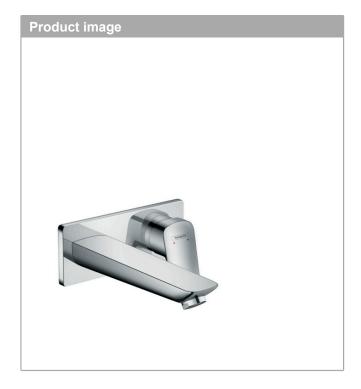

#### Logis

Single lever basin mixer for concealed installation wall-mounted with spout 19.5 cm Surfaces: Chrome Article Number: 71220000

### Logis

Single lever basin mixer for concealed installation wall-mounted with spout 19.5 cm Surfaces: Chrome Article Number: 71220000