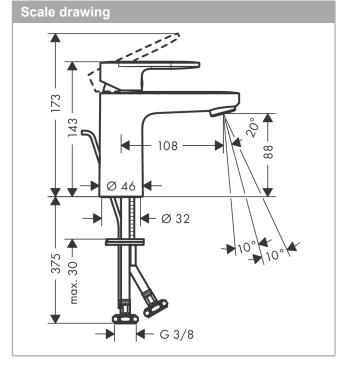

## product features

· consists of: single lever basin mixer, waste set

ComfortZone 100
projection: 108 mm
spout height: 88 mm

spray type: Normal sprayswiveling spray former

· maximum flow rate at 3 bar: 5 l/min

· ceramic cartridge

· temperature limitation adjustable

· suitable for continuous flow water heaters

pop-up waste set G 11/4

· material waste set: synthetic

connection type: G % connections

· connection dimension: DN15