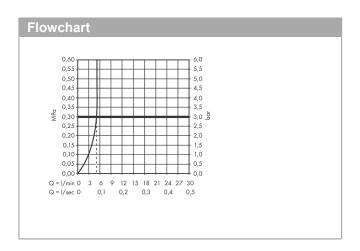

## product features

· consists of: single lever basin mixer, waste set

ComfortZone 100
projection: 108 mm
spout height: 88 mm

spray type: Normal sprayswiveling spray former

· maximum flow rate at 3 bar: 5 l/min