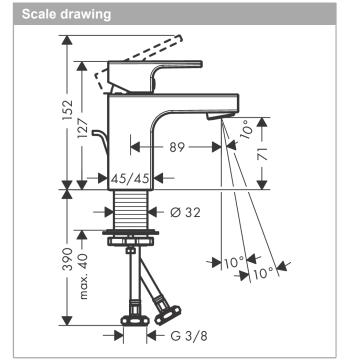

### product features

· consists of: single lever basin mixer, waste set

ComfortZone 70projection: 89 mmspout height: 71 mm

spray type: Normal sprayswiveling spray former

· maximum flow rate at 3 bar: 5 l/min