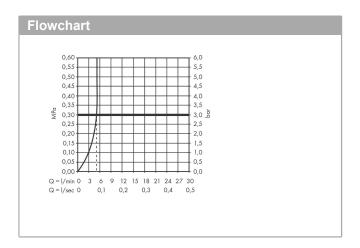

### product features

· consists of: single lever basin mixer, waste set

ComfortZone 70projection: 89 mmspout height: 71 mm

spray type: Normal sprayswiveling spray former

· maximum flow rate at 3 bar: 5 l/min