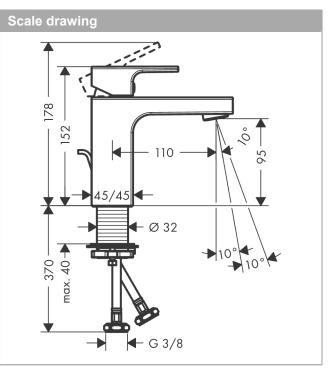

### product features

- · consists of: single lever basin mixer, waste set
- · ComfortZone 100
- · projection: 110 mm
- . spout height: 95 mm
- · spray type: Normal spray
- swiveling spray former
- · maximum flow rate at 3 bar: 5 l/min
- · ceramic cartridge
- · temperature limitation adjustable
- · with isolated water conduction without contact with nickel and lead
- · suitable for continuous flow water heaters
- . pop-up waste set G 11/4
- · material waste set: synthetic
- connection type: G 3/8 connections .
- · connection dimension: DN15