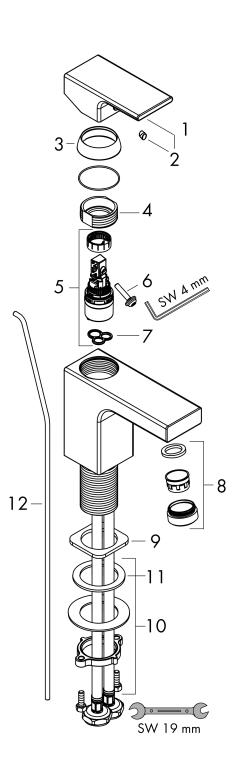

#### Vernis Shape Single lever basin mixer 100 with isolated water conduction and pop-up waste set Surface: Matt Black Article Number: 71561670

Exploded Drawing

Year of production: >04/21

#### Spare part list

Year of production: >04/21

| Pos. | Description                        | Article Number | PC | PU |
|------|------------------------------------|----------------|----|----|
| 1    | handle                             | 93684670       | 58 | 1  |
| 2    | screw cover                        | 96338000       | 1  | 1  |
| 3    | flange                             | 93680670       | 0  | 1  |
| 4    | nut                                | 93686000       | 7  | 1  |
| 5    | cartridge, assy                    | 97685000       | 11 | 1  |
| 6    | locking screw for handle           | 95140000       | 2  | 1  |
| 7    | seal                               | 98865000       | 8  | 1  |
| 8    | aerator swivelling M24x1 (5 l/min) | 93834670       | 56 | 1  |
| 9    | seal                               | 93687000       | 1  | 1  |
| 10   | fixing set (Ø 32)                  | 13961000       | 7  | 1  |
| 11   | lever collar                       | 97548000       | 1  | 1  |
| 12   | pull rod                           | 93683670       | 54 | 1  |
| а    | pop up waste                       | 94139670       | 64 | 1  |
| b    | fixation extension 35 mm           | 13898000       | 12 | 1  |