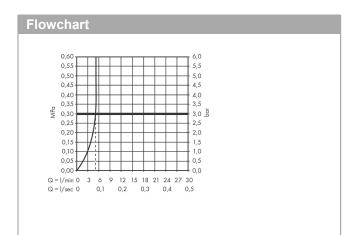

### product features

- · consists of: single lever basin mixer, waste set
- · ComfortZone 100
- · projection: 110 mm
- . spout height: 95 mm
- · spray type: Normal spray
- swiveling spray former
- · maximum flow rate at 3 bar: 5 l/min
- · ceramic cartridge
- · temperature limitation adjustable
- · with isolated water conduction without contact with nickel and lead
- · suitable for continuous flow water heaters
- . pop-up waste set G 11/4
- · material waste set: synthetic
- connection type: G 3/8 connections .
- · connection dimension: DN15