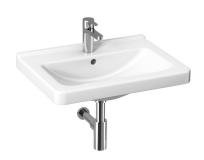

Cubito Pure 810422

Washbasin

Bowl position: Central Installation type: Wall-hung Material: Vitreous china Number of fixing points: 2 Overflow type: Standard Shape: Square

Shape: Square Weight (kg): 15.2

Cubito Pure 810422