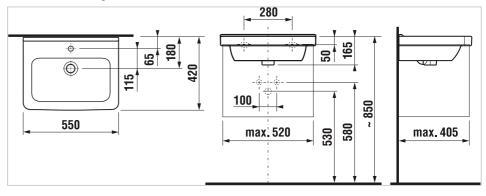

Cubito Pure 810422



Washbasin

Bowl position: Central Installation type: Wall-hung Material: Vitreous china Number of fixing points: 2 Overflow type: Standard Shape: Square

Shape: Square Weight (kg): 15.2

## Colours and options

H8104220001041 White/with 1 taphole in the middle

H8104221001041 White-

JIKAperla/with 1 taphole in the middle

## **Dimensions**

Length: 550 mm. Width: 420 mm. Height: 165 mm.

## Compatible with

819951 Siphon cover for washbasins 810422, 810423, 810424, 810426, with installation kit

## **Technical drawings**



The clean and modern design of sanitary ware, furniture and accessories is based on straight-line geometry of current trends. In white, combining glossy paint and chrome-plated handles, it is a timeless stylish choice. Naturally, the luxurious Cubito Pure series of the Jika brand brings perfect technical workmanship focused on functionality.



Cubito Pure 810422