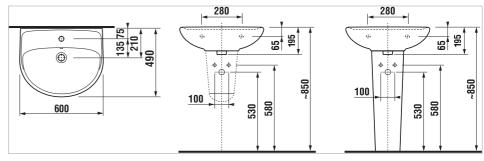

#### Dimensions

Length: 600 mm. Width: 490 mm. Height: 195 mm.

#### **Technical drawings**