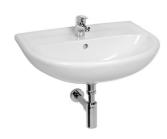

## Lyra Plus

Easy-to-remember, attractive, and namely practical look of Lyra Plus ceramics is typical for traditional washbasins with siphon covers or columns, as well as built-in washbasins with ingenious storage spaces.

### Washbasin

Bowl position: Central Installation type: Wall-hung Material: Vitreous china Number of fixing points: 2 Overflow type: Standard Shape: Oval Weight (kg): 15.2

#### Dimensions

Length: 600 mm. Width: 490 mm. Height: 195 mm.