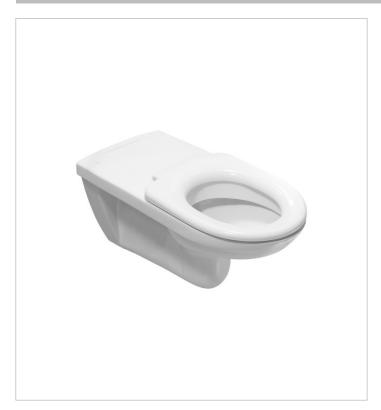

# Wall-hung WC washdown

#### Back to wall

Cistern type: Concealed

#### Compact toilet

Flushing system: Washdown Installation type: Wall-hung Outlet type: Horizontal Rim type: Open Shape: Round