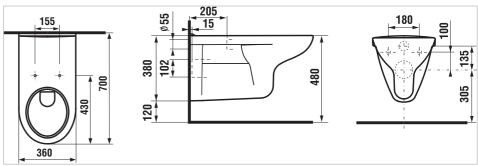

#### **Dimensions**

Length: 700 mm. Width: 360 mm. Height: 380 mm.

## **Technical drawings**