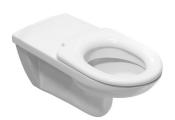

# Wall-hung WC washdown

#### Back to wall

Cistern type: Concealed

#### Compact toilet

Flushing system: Washdown Installation type: Wall-hung Outlet type: Horizontal Rim type: Open Shape: Round

#### **Dimensions**

Length: 700 mm. Width: 360 mm. Height: 380 mm.