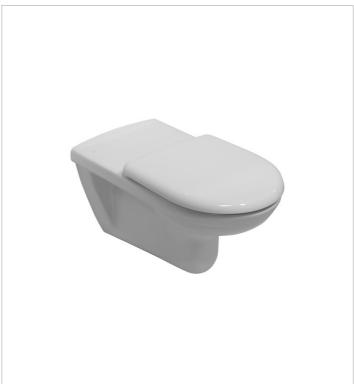

### Compatible with

893282 Duroplast WC seat without cover, plastic hinges

Bring a piece of nature to your bathroom! The new Deep by Jika series is based on extremely pleasant sensations evoked by touching smooth wood, as well as discreet and clean white colour tones, and crisp ash-tree or golden oak décor to caress your eyes. Marked rounding of the vanity unit creates a striking solitary piece in the bathroom, reminiscent of a giant tree in the middle of a forest.