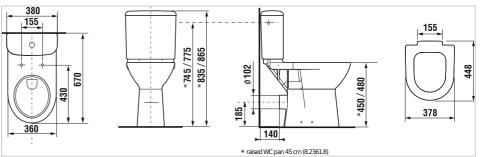

#### Dimensions

Length: 670 mm. Width: 360 mm. Height: 480 mm.

#### **Technical drawings**