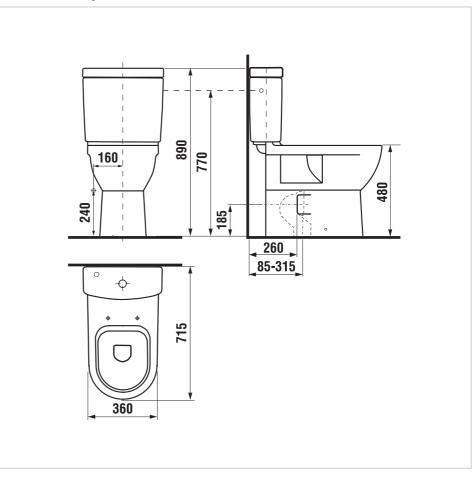

### Dimensions

Length: 715 mm. Width: 360 mm. Height: 480 mm.

Compatible with

827712 Cistern 827713 Cistern 892711 Duroplast WC seat and cover, fastclamping steel hinges 893958 Duroplastic seat with cover 'Laufen', slowclose, quick-release metal fasteners

#### **Technical drawings**