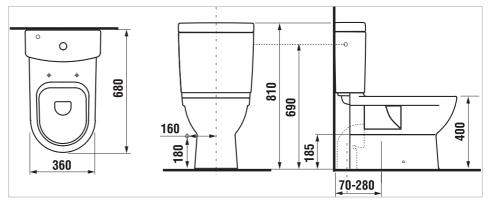

Mio 827712



Mio bathroom is different. It makes impression by its graceful lines that evoke the desire to touch and caress.

#### Cistern

Fixing kit: Included Water inlet position: Side left, Side right

# Colours and options

H8277120000001 White

H8277120002411 White/with fitting system Dual Flush, side water inlet

H8277121002411 White-JIKAperla/with fitting system Dual Flush, side water inlet

#### **Dimensions**

Length: 175 mm. Width: 425 mm. Height: 390 mm.

### Compatible with

823716 Floorstanding WC combination pan, washdown, vario outlet 824716 Floorstanding WC combination pan, raised, vario outlet

## **Technical drawings**





Mio 827712