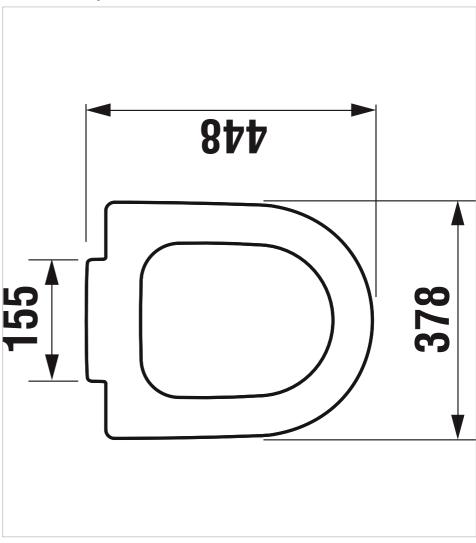

### Technical drawings

Bring a piece of nature to your bathroom! The new Deep by Jika series is based on extremely pleasant sensations evoked by touching smooth wood, as well as discreet and clean white colour tones, and crisp ash-tree or golden oak décor to caress your eyes. Marked rounding of the vanity unit creates a striking solitary piece in the bathroom, reminiscent of a giant tree in the middle of a forest.