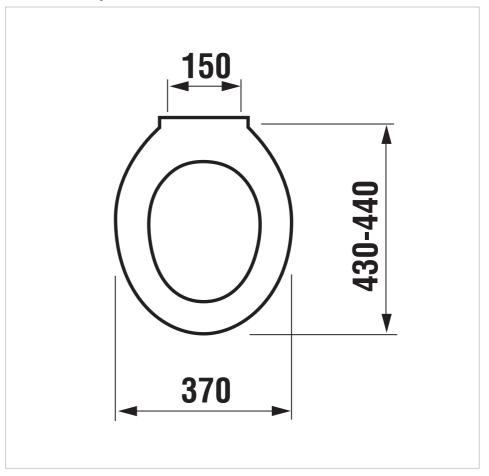

# JIKΛ

# Dino

# 893370



The Dino bathroom series offers high quality at an affordable price. The assortment includes mainly faucets and toilets, including wall-hanging toilet without rinse ring - Dino rimless.

## Duroplast WC seat and cover Dino, plastic hinges

Hinges material: Plastic Shape: Round Suitable for: Toilet

#### Colours and options

H8933703000001 White

### Compatible with

821370 Wall-hung WC wash down DINO
822396 Floorstanding WC washdown vertical
822397 Floorstanding WC combi
825396 Floorstanding WC combination
complete, vertical outlet
822000 Floorstanding single WC, washout
horizontal
822008 Floorstanding single WC, vertical
outlet, washout
821377 Wall-hung WC Dino rimless,
washdown
821227 Floorstanding WC washdown vertical

#### **Technical drawings**