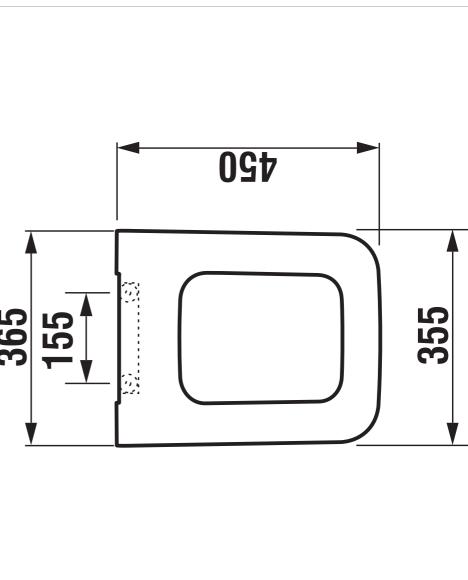

IJКĄ

## **Cubito Pure**

### 893422



Duroplast WC seat and cover, SlowClose mechanism, stainless steel hinges

EasyFix® Hinges material: Stainless steel Shape: Square Suitable for: Toilet

#### Colours and options

H8934223000631 White

#### Compatible with

823424 Floorstanding WC washdown vertical 820423 Wall-hung WC 824426 Floorstanding WC combination pan, back to wall, washdown dual flushing 3/4.5l, vario outlet

The clean and modern design of sanitary ware, furniture and accessories is based on straight-line geometry of current trends. In white, combining glossy paint and chrome-plated handles, it is a timeless stylish choice. Naturally, the luxurious Cubito Pure series of the Jika

brand brings perfect technical

workmanship focused on functionality.

#### **Technical drawings**