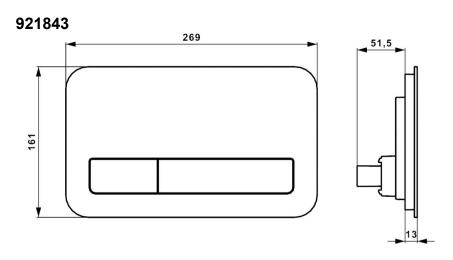

### 1. POSITION

| Model               | 921843                                                                                                                                                                                                                                                                                                                                                                                                    |
|---------------------|-----------------------------------------------------------------------------------------------------------------------------------------------------------------------------------------------------------------------------------------------------------------------------------------------------------------------------------------------------------------------------------------------------------|
| Collection          | ViConnect                                                                                                                                                                                                                                                                                                                                                                                                 |
| PROJECTS            | PLUS                                                                                                                                                                                                                                                                                                                                                                                                      |
| Width               | 269 mm                                                                                                                                                                                                                                                                                                                                                                                                    |
| Height              | 161 mm                                                                                                                                                                                                                                                                                                                                                                                                    |
| Depth               | 13 mm                                                                                                                                                                                                                                                                                                                                                                                                     |
| description         | Glass flush plate frame, support frame and fastening bolts, concealed transformer for 230V, 50 Hz, connection cable, concealed socket, conduit Equipped with: LED lighting individual packaging materials surface made of high-quality safety glass with integrated LED lighting front operated water-saving dual flush plate                                                                             |
| material            | Glass                                                                                                                                                                                                                                                                                                                                                                                                     |
| Specification texts | ViConnect; Toilet flush plate; L200; Glass; Size: 269 x 161 x 13 mm; Angular; flush plate frame, support frame and fastening bolts, concealed transformer for 230V, 50 Hz, connection cable, concealed socket, conduit; Equipped with: LED lighting; individual packaging materials; surface made of high-quality safety glass with integrated LED lighting; front operated; watersaving dual flush plate |

# TECHNICAL DRAWINGS