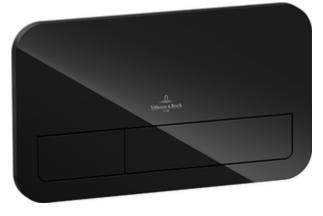

# FLUSH PLATES VICONNECT

# PRODUCT INFORMATION

### 1. POSITION



| Model               | 921843                                                                                                                                                                                                                                                                                                                                                                                                    |
|---------------------|-------------------------------------------------------------------------------------------------------------------------------------------------------------------------------------------------------------------------------------------------------------------------------------------------------------------------------------------------------------------