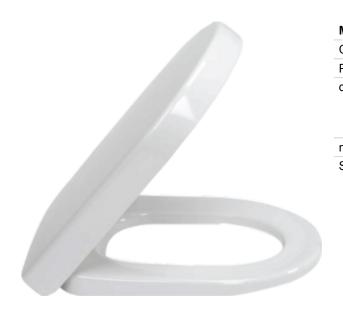

## 1. POSITION

| Model               | 9M68S1                                                                                                                           |
|---------------------|----------------------------------------------------------------------------------------------------------------------------------|
| Collection          | Subway 2.0                                                                                                                       |
| PROJECTS            | DESIGN                                                                                                                           |
| description         | Duroplast<br>hinges in stainless steel<br>with QuickRelease and SoftClosing<br>hinges                                            |
| material            | Duroplast                                                                                                                        |
| Specification texts | Subway 2.0; Toilet seat and cover;<br>Duroplast; Oval; hinges in stainless<br>steel; with QuickRelease and<br>SoftClosing hinges |