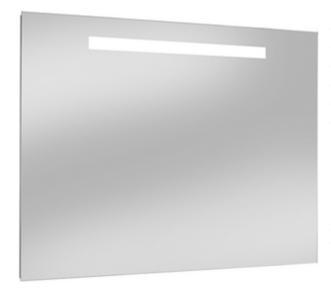

## 1. POSITION

| Model               | A43080                                                                                                                                                                                                                          |
|---------------------|---------------------------------------------------------------------------------------------------------------------------------------------------------------------------------------------------------------------------------|
| Collection          | More to See One                                                                                                                                                                                                                 |
| PROJECTS            | PLUS                                                                                                                                                                                                                            |
| Width               | 800 mm                                                                                                                                                                                                                          |
| Height              | 600 mm                                                                                                                                                                                                                          |
| Depth               | 30 mm                                                                                                                                                                                                                           |
| description         | Glass fastening set included LED lighting for room/outside light switch 1x LED / 7 W Energy efficiency class: A-A++ 4200 K (neutral white)                                                                                      |
| material            | Glass                                                                                                                                                                                                                           |
| Specification texts | More to See One; Mirror; Glass;<br>Size: 800 x 600 x 30 mm;<br>Rectangle; fastening set included;<br>LED lighting; for room/outside light<br>switch; 1x LED / 7 W; Energy<br>efficiency class: A-A++; 4200 K<br>(neutral white) |