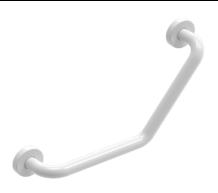

## EQUIPMENT FOR THE DISABLED Angled bar (130°) Covered screws

| Code     | Version                 | Material               | Dimension      | A-test |
|----------|-------------------------|------------------------|----------------|--------|
| BA0130   | White                   | Steel                  | 62 x 33 x 7 cm | 160 kg |
| BA0130CS | Stainless steel brushed | Stainless steel 1.4301 | 62 x 33 x 7 cm | 160 kg |