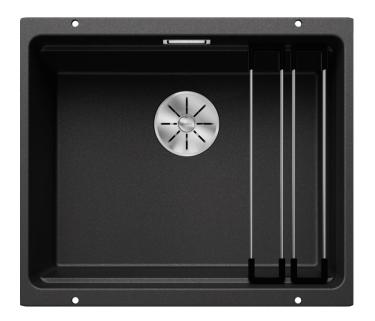

## Product information sheet ETAGON 500-U

Item no. 522227

**Benefits** 

- Generous staggered bowl with added functionality
- Integrated step creates an additional functional level
- Clever system concept with versatile ETAGON rails
- High-quality features with the covered C-overflow and InFino drain system elegantly integrated and easy-care
- For undermount installation, ideal in combination with high-quality worktops

# Scope of supply

- 2 x ETAGON rails in stainless steel
- waste kit with space-saving pipe
- 3 ½" InFino basket strainer
- fixing kit

234164 - 2 x ETAGON rails