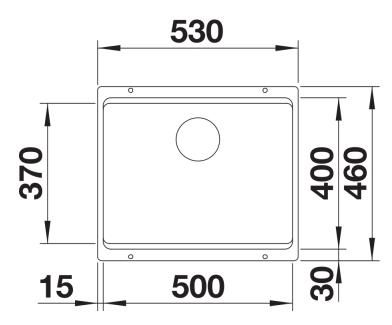

## Product information sheet ETAGON 500-U

Item no. 522227

**Benefits** 



- Generous staggered bowl with added functionality
- Integrated step creates an additional functional level
- Clever system concept with versatile ETAGON rails
- High-quality features with the covered C-overflow and InFino drain system elegantly integrated and easy-care
- For undermount installation, ideal in combination with high-quality worktops

#### Colours



SILGRANIT anthracite

Available colours:

black anthracite rock grey alu metallic white jasmine tartufo coffee

## Planning information

- Cut-out radius: 20 mm

# Scope of supply

- 2 x ETAGON rails in stainless steel
- waste kit with space-saving pipe
- 3 ½" InFino basket strainer
- fixing kit

234164 - 2 x ETAGON rails

#### **Details**



Top view



Cut-out



Front view



Side view