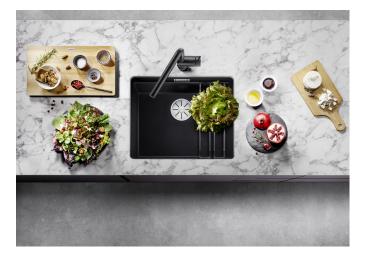

## Product information sheet ETAGON 500-U

Item no. 522227

**Benefits** 

- Generous staggered bowl with added functionality
- Integrated step creates an additional functional level
- Clever system concept with versatile ETAGON rails
- High-quality features with the covered C-overflow and InFino drain system elegantly integrated and easy-care
- For undermount installation, ideal in combination with high-quality worktops

#### Colours

SILGRANIT anthracite

Available colours:

black anthracite rock grey alu metallic white jasmine tartufo coffee