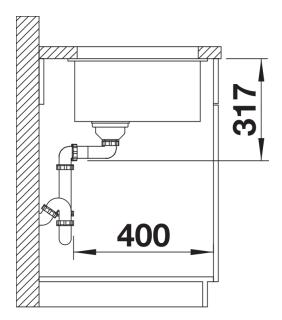

heet ETAGON 500-U

Item no. 522227

**Benefits** 



- Generous staggered bowl with added functionality
- Integrated step creates an additional functional level
- Clever system concept with versatile ETAGON rails
- High-quality features with the covered C-overflow and InFino drain system elegantly integrated and easy-care
- For undermount installation, ideal in combination with high-quality worktops

#### Colours



SILGRANIT anthracite

Available colours:

black anthracite rock grey alu metallic white jasmine tartufo coffee

## Planning information

- Cut-out radius: 20 mm

# Scope of supply

- 2 x ETAGON rails in stainless steel
- waste kit with space-saving pipe
- 3 ½" InFino basket strainer
- fixing kit

234164 - 2 x ETAGON rails

#### **Details**



Top view



Cut-out



Front view



Side view