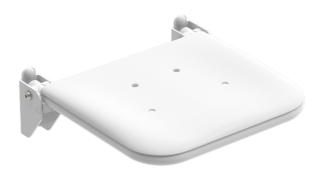

## EQUIPMENT FOR THE DISABLED

EQUIPMENT FOR THE DISABLED Seat for shower cabin Material: Stainless steel / plastic

| Code  | Version | Material              | Dimension         | A-test |
|-------|---------|-----------------------|-------------------|--------|
| HS320 | White   | Stainless steel 1.430 | 1 73 x 30 x 10 cm | 120 kg |