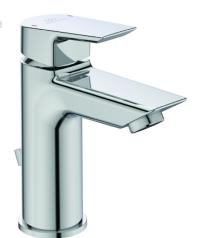

## Tesi

Article-No.: A6555AA

## Basin mixer, metal pop-up waste

Tesi one-hole basin mixer with brass cast body, metal popup waste and 28 mm ceramic cartridge. With temperature limiter – integrated in the box, Cascade aerator and metal handle with red and blue colour indication - printed on handle. Uses flexible hoses G3/8" for water supply system connection. With Easy-fix system for installation and Centre ring.

Colour: AA - Chrome