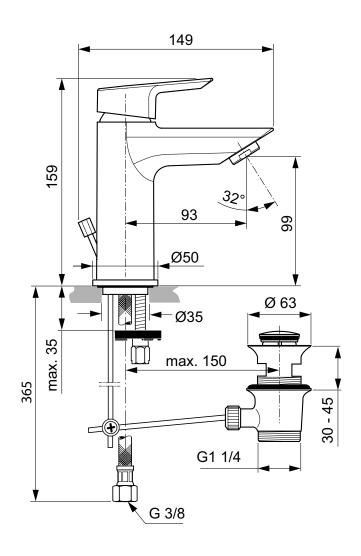

## Basin mixer, metal pop-up waste

Tesi one-hole basin mixer with brass cast body, metal popup waste and 28 mm ceramic cartridge. With temperature limiter – integrated in the box, Cascade aerator and metal handle with red and blue colour indication - printed on handle. Uses flexible hoses G3/8" for water supply system connection. With Easy-fix system for installation and Centre ring.

Taps Rim mounted Contemporary 9.5 1,55 Chrome plated brass Studio Levien