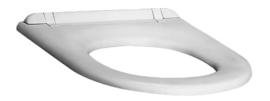

## WC seat without cover, 'liberty', removable, barrier-free

COLOUR AND FINISH

OPTIONS 000 - standard option

EXPLODED VIEW

WC seat LAUFEN LIBERTYLINE, Duroplast, snap catch for easy removal, matching wallhung WC pan, order no. 821470 Order no. 891470

Net weight (kg): 3

Shape: Round