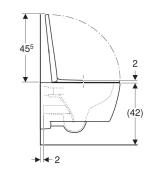

## **TECHNICAL DATA**

Product material Fastening distance

Vitreous china 18 cm