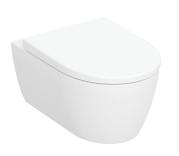

# Geberit iCon wall-hung WC set, washdown, shrouded, Rimfree, with WC seat

### **CHARACTERISTICS**

- Wall-hung
- Washdown WC
- Rimless WC ceramic appliance featuring Rimfree flush technology

- · Easy fastening with Easy Fast Fixing (type EFF3)
- Type 1, full flush volume 6 / 5 / 4 l, in accordance with EN 997
- Quick-release hinges, lockable
- Type 2 in accordance with EN 997
- 4 I flush
- Shrouded
- · Hidden fastening
- WC seat made of Duroplast
- Overlapping WC lid
- WC seat with EasyMount hinges