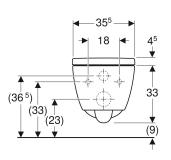

## **TECHNICAL DATA**

Product material Fastening distance

Vitreous china 18 cm