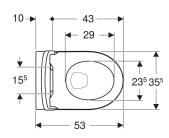

## **TECHNICAL DATA**

Product material Fastening distance

Vitreous china 18 cm