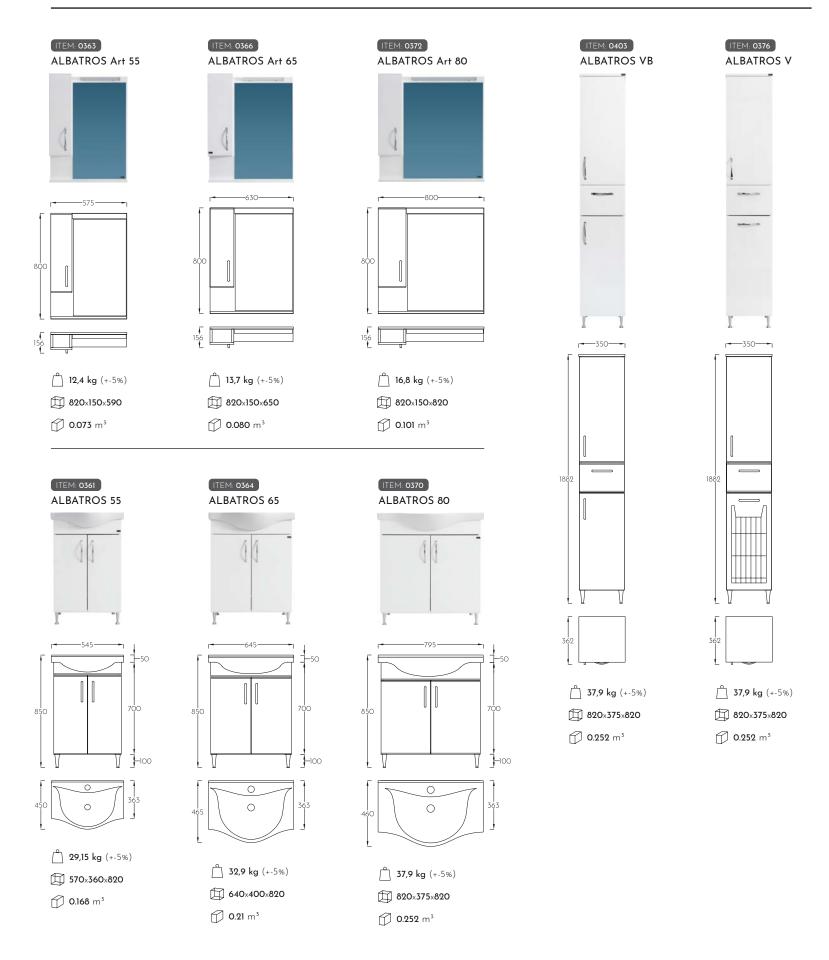

Since the beginning we have been continuously and gradually grown together with our professional and creative staff. With modern technology, we offer simple solutions, elegant design and user friendly products. With our experience and knowledge, we are setting innovative trends in the bathroom furniture production market, which makes us one of the leaders in the field.

Thanks to the great engagement of our management and all employees, we managed to place products on the Western Europe market where we today export 40-50% of the entire production.

In the coming period, we plan to enrich the offer with new product lines, improve existing production and conquer new markets.



Look deep into nature, and then you will understand everything better. -Albert Einstein ALBATROS



## ALBATROS