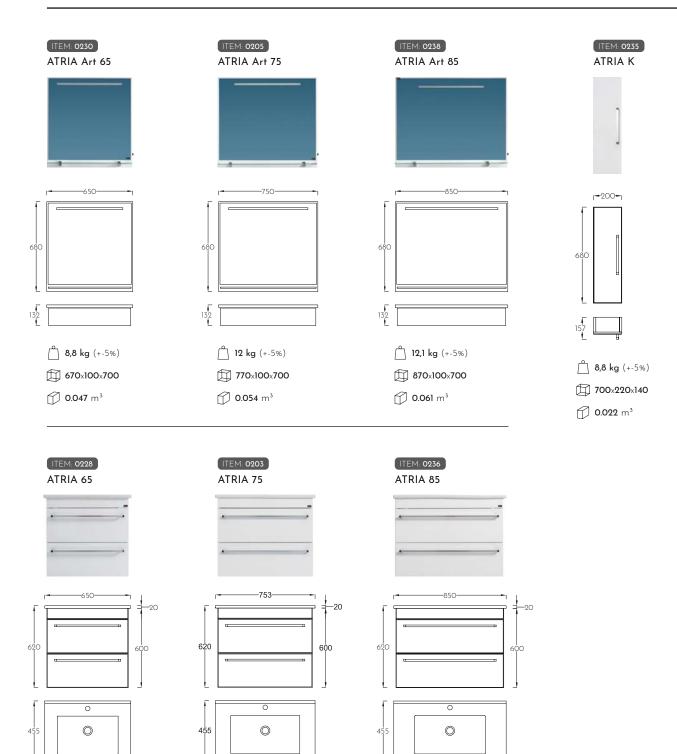

51 kg (+-5%)

860×480×710

**0.293** m<sup>3</sup>

**42** kg (+-5%)

660×480×710

**0.225** m<sup>3</sup>

**45** kg (+-5%)

760×480×710

**0.259** m<sup>3</sup>