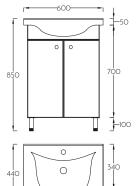

ITEM: 0563 LINK 55

530×320×730

0.124 m<sup>3</sup>

ITEM: 0566 LINK 60

- **29,3** kg (+-5%)
  - 560x370x730

    0.151 m<sup>3</sup>