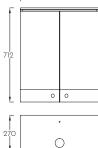

ITEM: 0563 LINK 55

530×320×730

0.124 m<sup>3</sup>

ITEM: 0566 LINK 60

- **29,3** kg (+-5%)
  - 560x370x730

    0.151 m<sup>3</sup>