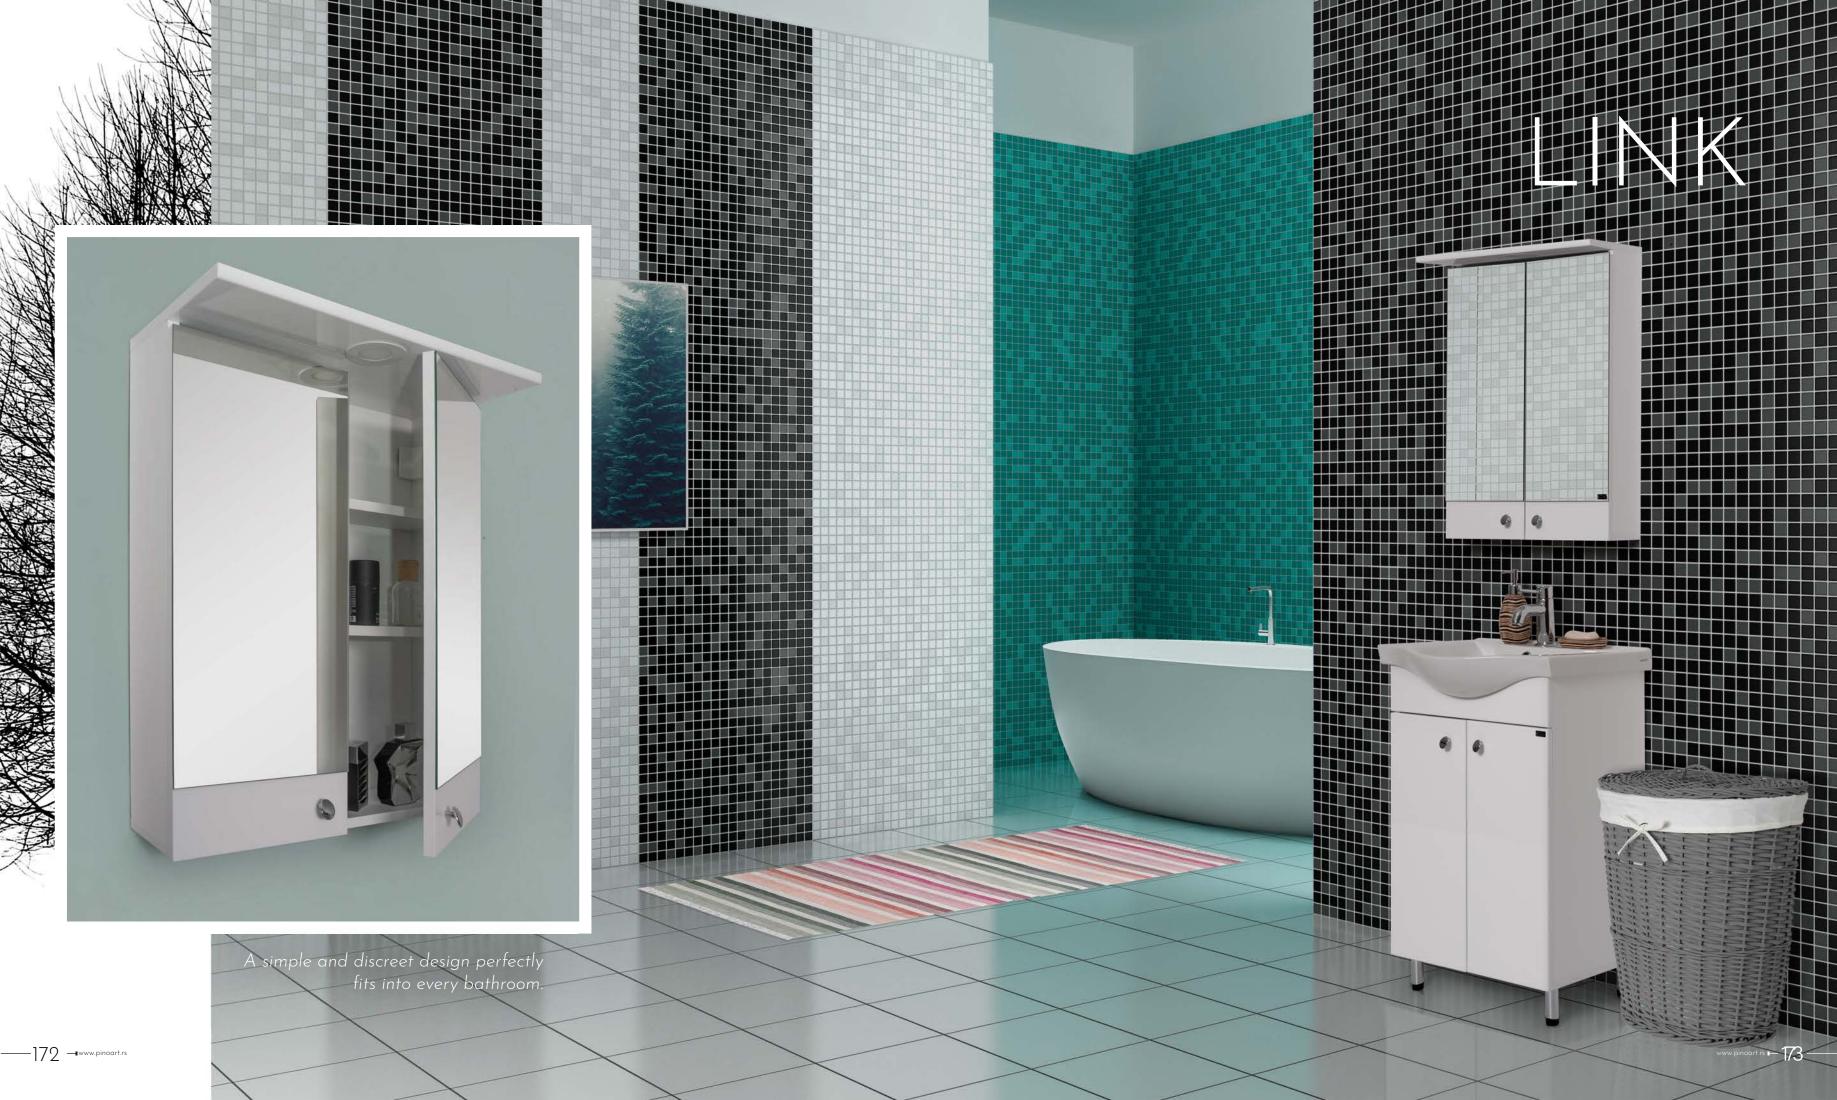

ITEM: 0563 LINK 55

530×320×730

0.124 m<sup>3</sup>

ITEM: 0566 LINK 60

- **29,3** kg (+-5%)
  - 560x370x730

    0.151 m<sup>3</sup>