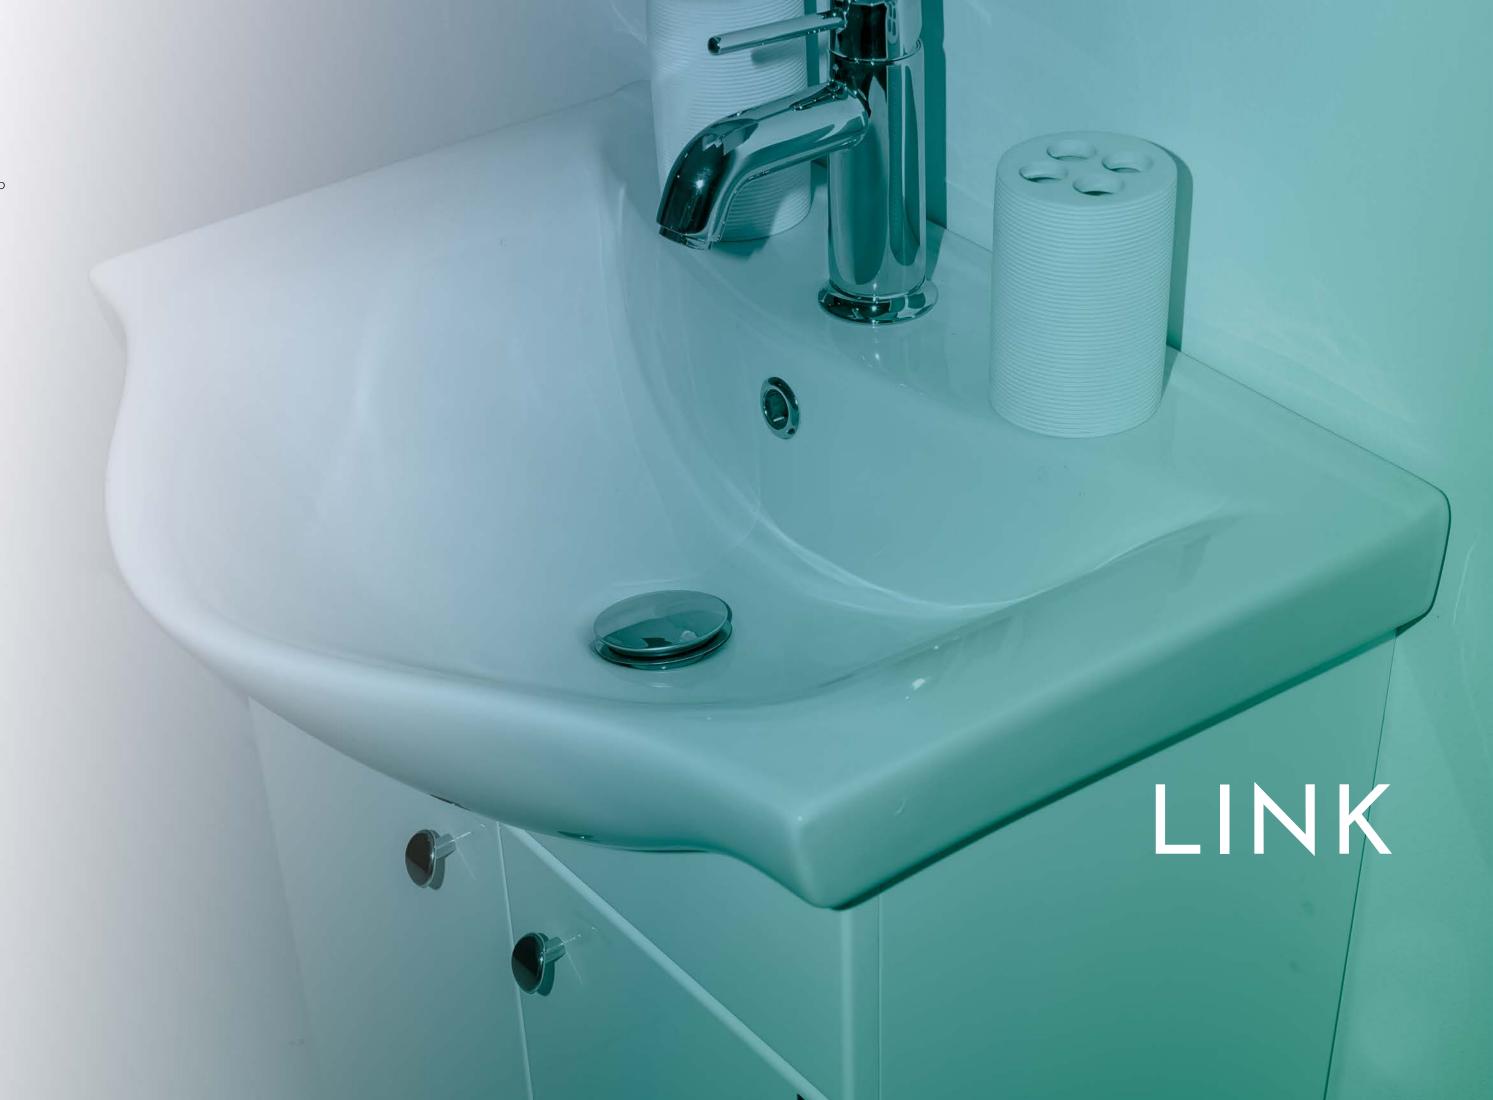

ITEM: 0563 LINK 55

530×320×730

0.124 m<sup>3</sup>

ITEM: 0566 LINK 60

- **29,3** kg (+-5%)
  - 560x370x730

    0.151 m<sup>3</sup>