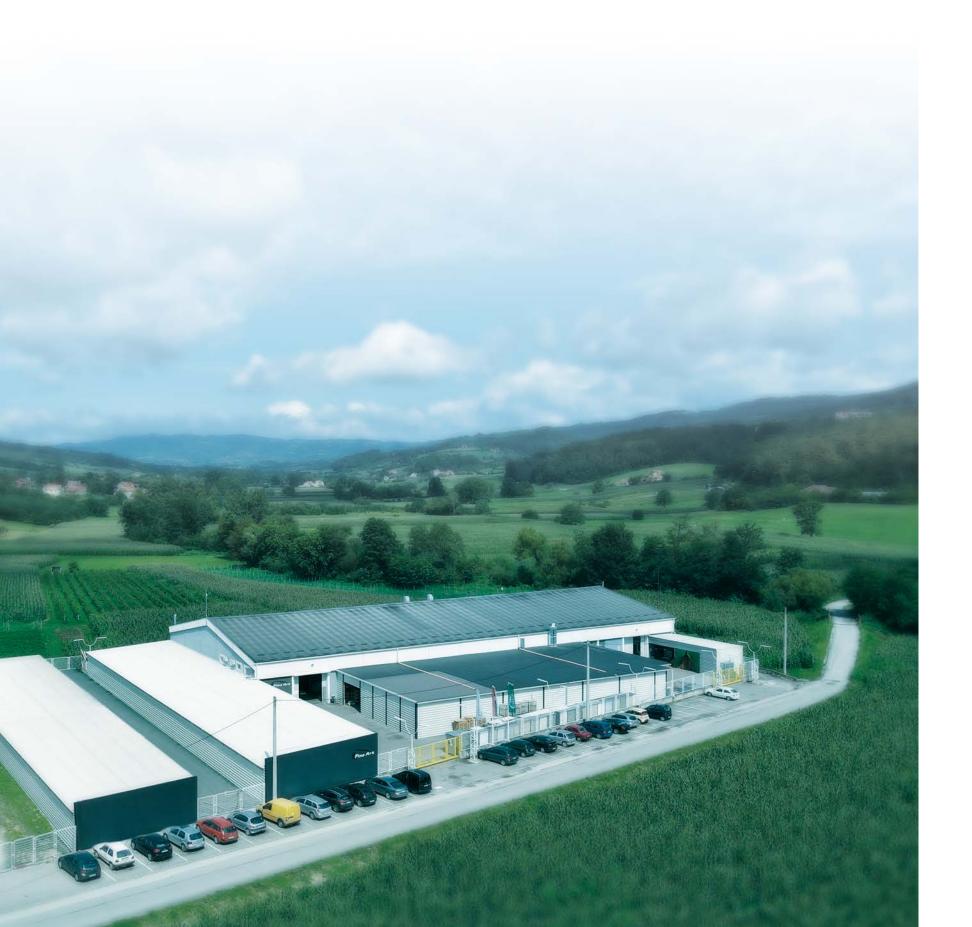

## ABOUT US

ur company has existed since 1998. First as a craft shop, "WOOD-Stil" and since 2011 has grown into "Pino Art" Ltd., a company that over the past 22 years has gradually positioned itself in the Serbian market and expanded its business to the entire Balkan region and beyond across Europe.

In a short-period time, we managed to grow into a company with a recognizable name and product range.

Since the beginning we have been continuously and gradually grown together with our professional and creative staff. With modern technology, we offer simple solutions, elegant design and user friendly products. With our experience and knowledge, we are setting innovative trends in the bathroom furniture production market, which makes us one of the leaders in the field.

Thanks to the great engagement of our management and all employees, we managed to place products on the Western Europe market where we today export 40-50% of the entire production.

In the coming period, we plan to enrich the offer with new product lines, improve existing production and conquer new markets.