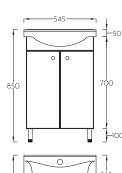

ITEM: 0563 LINK 55

530×320×730

0.124 m<sup>3</sup>

ITEM: 0566 LINK 60

- **29,3** kg (+-5%)
  - 560x370x730

    0.151 m<sup>3</sup>