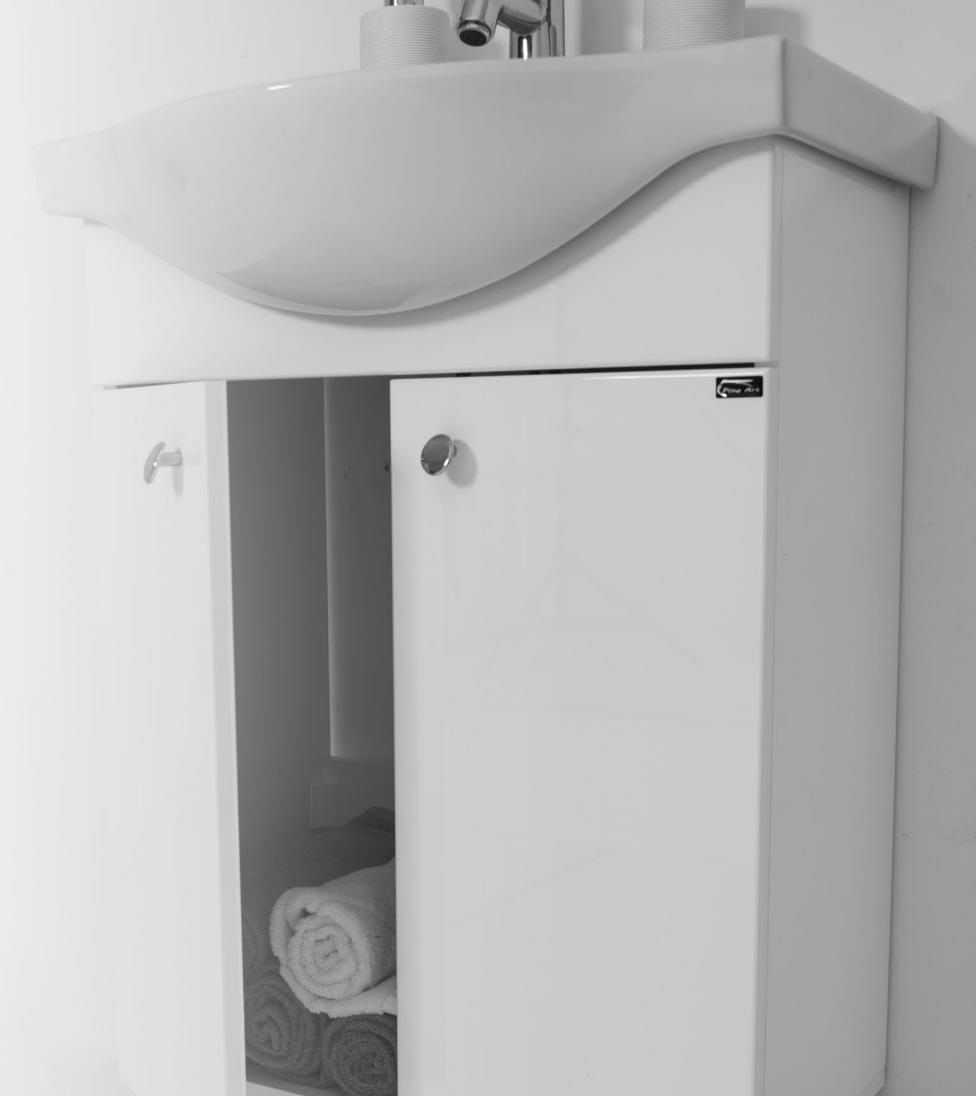

ITEM: 0563 LINK 55

530×320×730

0.124 m<sup>3</sup>

ITEM: 0566 LINK 60

- **29,3** kg (+-5%)
  - 560x370x730

    0.151 m<sup>3</sup>