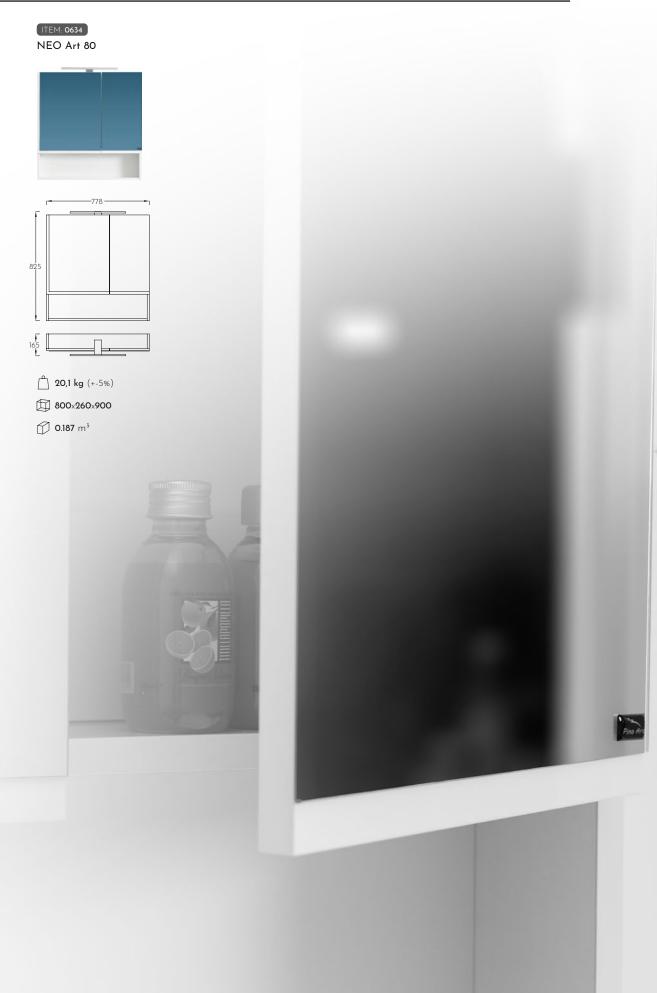

## **TECHNICAL** DETAILS

**0.102** m<sup>3</sup>

MIRRORS

NEO Art 60

165

**18,6 kg** (+-5%) 🗐 620×220×890 **0.121** m<sup>3</sup>

ITEM: 0005

**20,4 kg** (+-5%)

🛱 620×460×660

**0.188** m<sup>3</sup>

-180 — www.pinoart.rs

( Shee