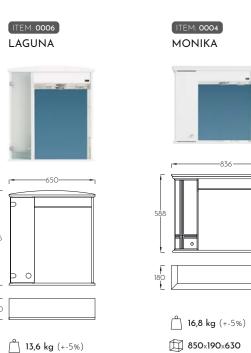

## **TECHNICAL** DETAILS

**0.102** m<sup>3</sup>

MIRRORS

NEO Art 60

165

**18,6 kg** (+-5%) 🗐 620×220×890 **0.121** m<sup>3</sup>

ITEM: 0005

**20,4 kg** (+-5%)

🛱 620×460×660

**0.188** m<sup>3</sup>

-180 — www.pinoart.rs

( Shee