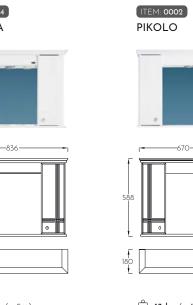

## **TECHNICAL** DETAILS

**0.102** m<sup>3</sup>

MIRRORS

NEO Art 60

165

**18,6 kg** (+-5%) 🗐 620×220×890 **0.121** m<sup>3</sup>

ITEM: 0005

**20,4 kg** (+-5%)