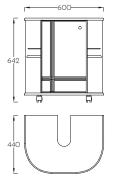

## **TECHNICAL** DETAILS

**0.102** m<sup>3</sup>

MIRRORS

NEO Art 60

165

**18,6 kg** (+-5%) 🗐 620×220×890 **0.121** m<sup>3</sup>

ITEM: 0005

**20,4 kg** (+-5%)