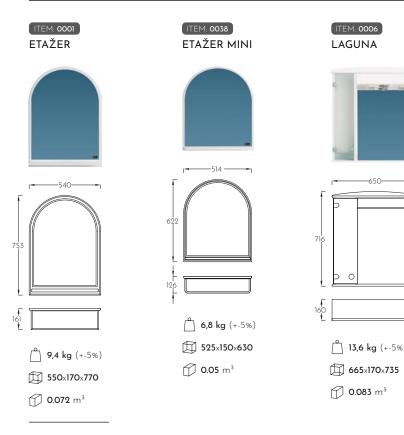

## **TECHNICAL** DETAILS

**0.102** m<sup>3</sup>

MIRRORS

NEO Art 60

165

**18,6 kg** (+-5%) 🗐 620×220×890 **0.121** m<sup>3</sup>

ITEM: 0005

**20,4 kg** (+-5%)

🛱 620×460×660

**0.188** m<sup>3</sup>

-180 — www.pinoart.rs

( Shee