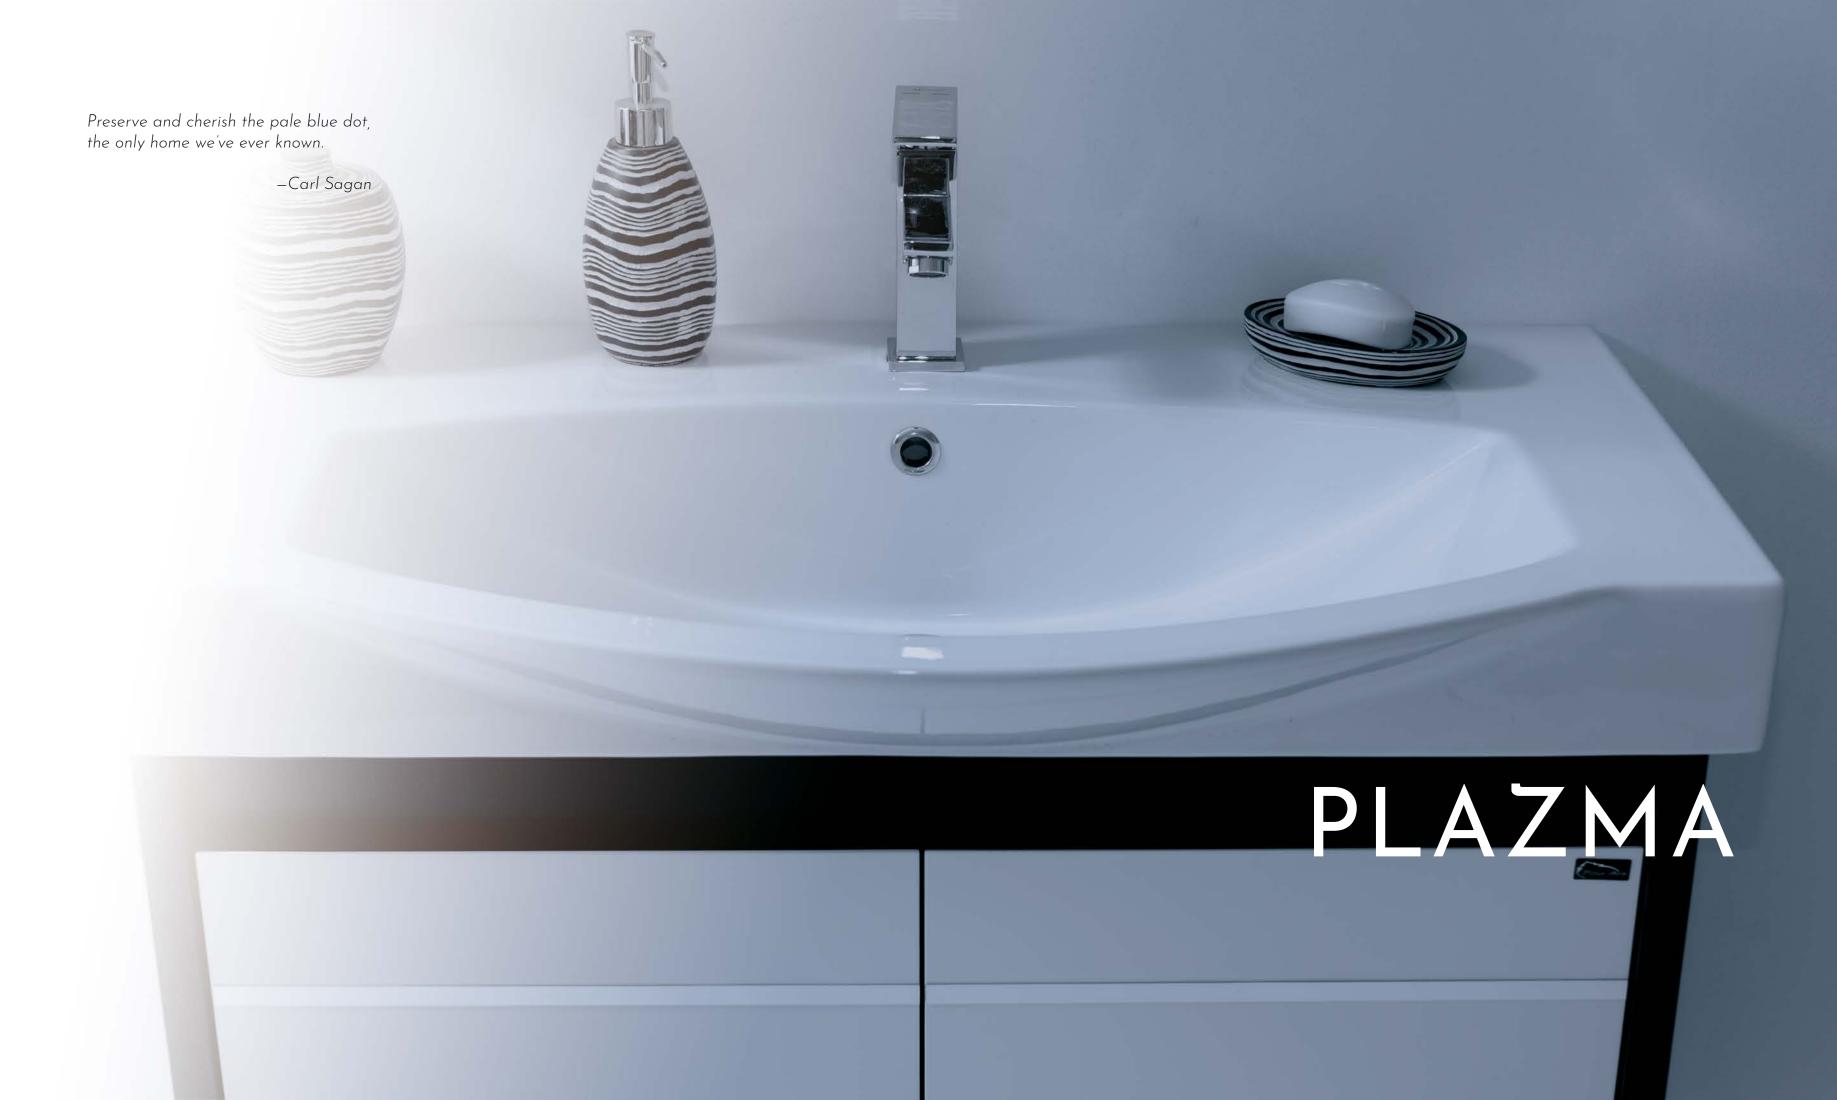

## PLAZMA ITEM: 0267 PLAZMA Art 65 WHITE ITEM: 0635 PLAZMA VB BLACK ITEM: 0271 PLAZMA V BLACK ITEM: 0246 PLAZMA Art 85 BLACK 120 -**15,9 kg** (+-5%) **19,9 kg** (+-5%) 🛱 665×170×735 **870**×140×700 **0.085** m<sup>3</sup> **0.083** m<sup>3</sup> ITEM: 0265 PLAZMA 65 WHITE ITEM: 0244 PLAZMA 85 BLACK **36,7 kg** (+-5%) **35,5 kg** (+-5%) 1620×380×355 🛱 1620×380×355 **0.219** m<sup>3</sup> **0.219** m<sup>3</sup> 0 0 0 WHITE BLACK **37 kg** (+-5%) **45,2 kg** (+-5%) () 630×400×550 🛱 840×400×550 ITEM: 0268 PLAZMA 65 BLACK ITEM: 0404 PLAZMA 85 WHITE **0.139** m<sup>3</sup> **0.185** m³ ITEM: 0406 PLAZMA Art 85 WHITE ITEM: 0270 PLAZMA Art 65 BLACK ITEM: 0272 PLAZMA V WHITE