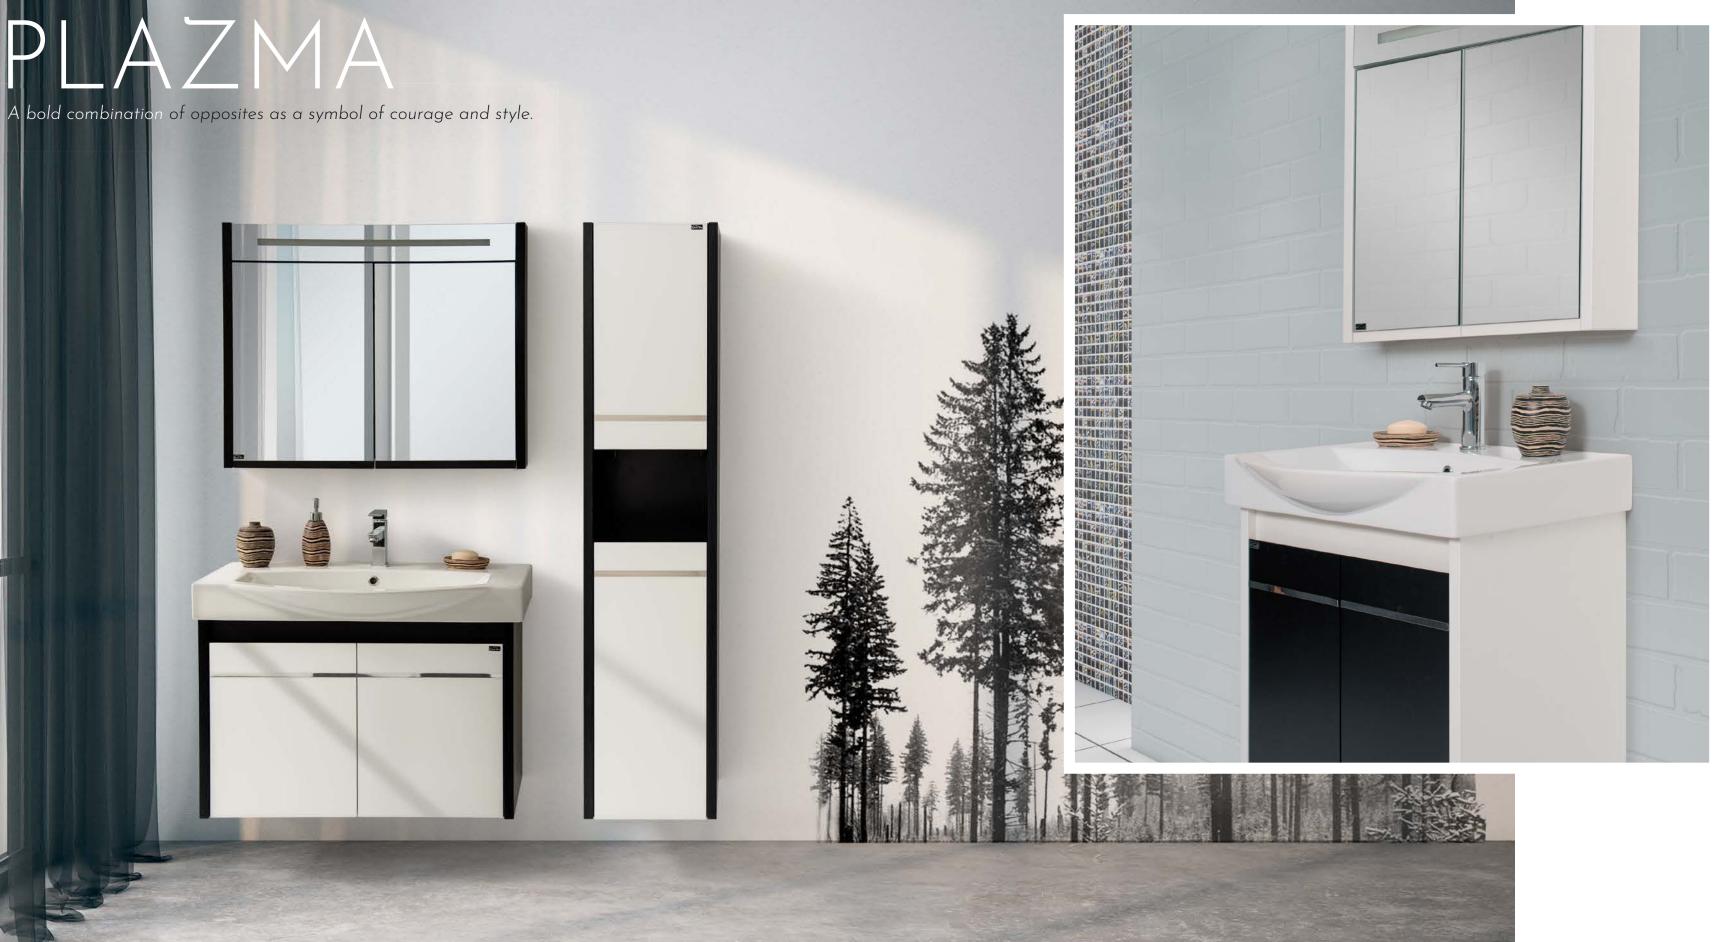

## PLAZMA ITEM: 0267 PLAZMA Art 65 WHITE ITEM: 0635 PLAZMA VB BLACK ITEM: 0271 PLAZMA V BLACK ITEM: 0246 PLAZMA Art 85 BLACK 120 -**15,9 kg** (+-5%) **19,9 kg** (+-5%) 🛱 665×170×735 **870**×140×700 **0.085** m<sup>3</sup> **0.083** m<sup>3</sup> ITEM: 0265 PLAZMA 65 WHITE ITEM: 0244 PLAZMA 85 BLACK **36,7 kg** (+-5%) **35,5 kg** (+-5%) 1620×380×355 🛱 1620×380×355 **0.219** m<sup>3</sup> **0.219** m<sup>3</sup> 0 0 0 WHITE BLACK **37 kg** (+-5%) **45,2 kg** (+-5%) () 630×400×550 🛱 840×400×550 ITEM: 0268 PLAZMA 65 BLACK ITEM: 0404 PLAZMA 85 WHITE **0.139** m<sup>3</sup> **0.185** m³ ITEM: 0406 PLAZMA Art 85 WHITE ITEM: 0270 PLAZMA Art 65 BLACK ITEM: 0272 PLAZMA V WHITE