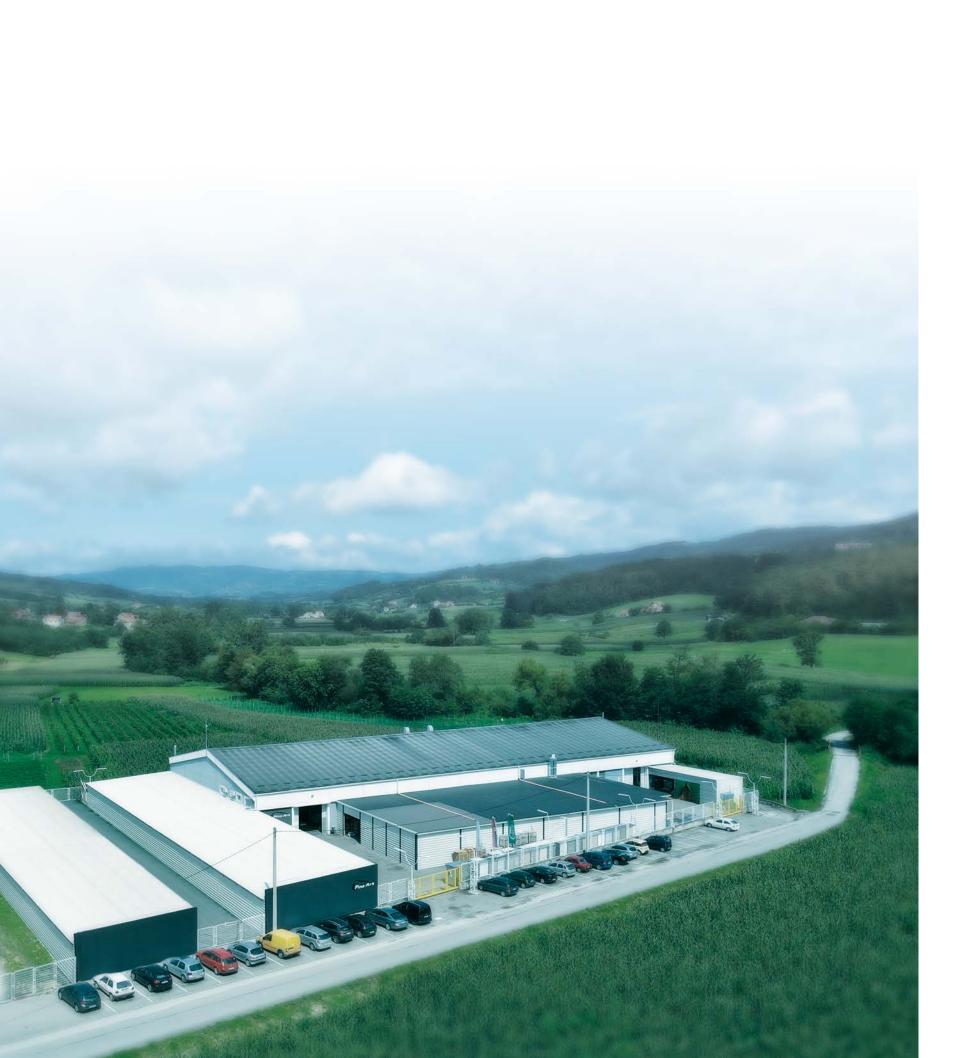

## **ABOUT US**

O "WOOD-Stil" and since 2011 has grown into "Pino Art" Ltd., a company that over the past 22 years has gradually positioned itself in the Serbian market and expanded its business to the entire Balkan region and beyond across Europe.

In a short-period time, we managed to grow into a company with a recognizable name and product range.

Since the beginning we have been continuously and gradually grown together with our professional and creative staff. With modern technology, we offer simple solutions, elegant design and user friendly products. With our experience and knowledge, we are setting innovative trends in the bathroom furniture production market, which makes us one of the leaders in the field.

Thanks to the great engagement of our management and all employees, we managed to place products on the Western Europe market where we today export 40-50% of the entire production.

In the coming period, we plan to enrich the offer with new product lines, improve existing production and conquer new markets.