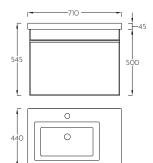

## TECHNICAL DETAILS

**38,46 kg** (+-5%) 160×480×710 **0.259** m<sup>3</sup>

RIO

1260×60×750 **0.057** m<sup>3</sup>

**60,95 kg** (+-5%) 1120×420×520 **0.245** m<sup>3</sup>

( Shee