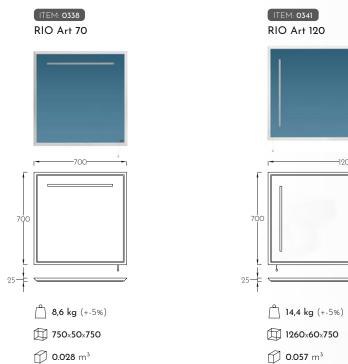

## TECHNICAL DETAILS

**38,46 kg** (+-5%) 160×480×710 **0.259** m<sup>3</sup>

RIO

1260×60×750 **0.057** m<sup>3</sup>

**60,95 kg** (+-5%) 1120×420×520 **0.245** m<sup>3</sup>

( Shee