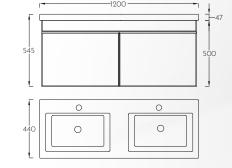

## TECHNICAL DETAILS

**38,46 kg** (+-5%) 160×480×710 **0.259** m<sup>3</sup>

RIO

1260×60×750 **0.057** m<sup>3</sup>

**60,95 kg** (+-5%) 1120×420×520 **0.245** m<sup>3</sup>

( Shee