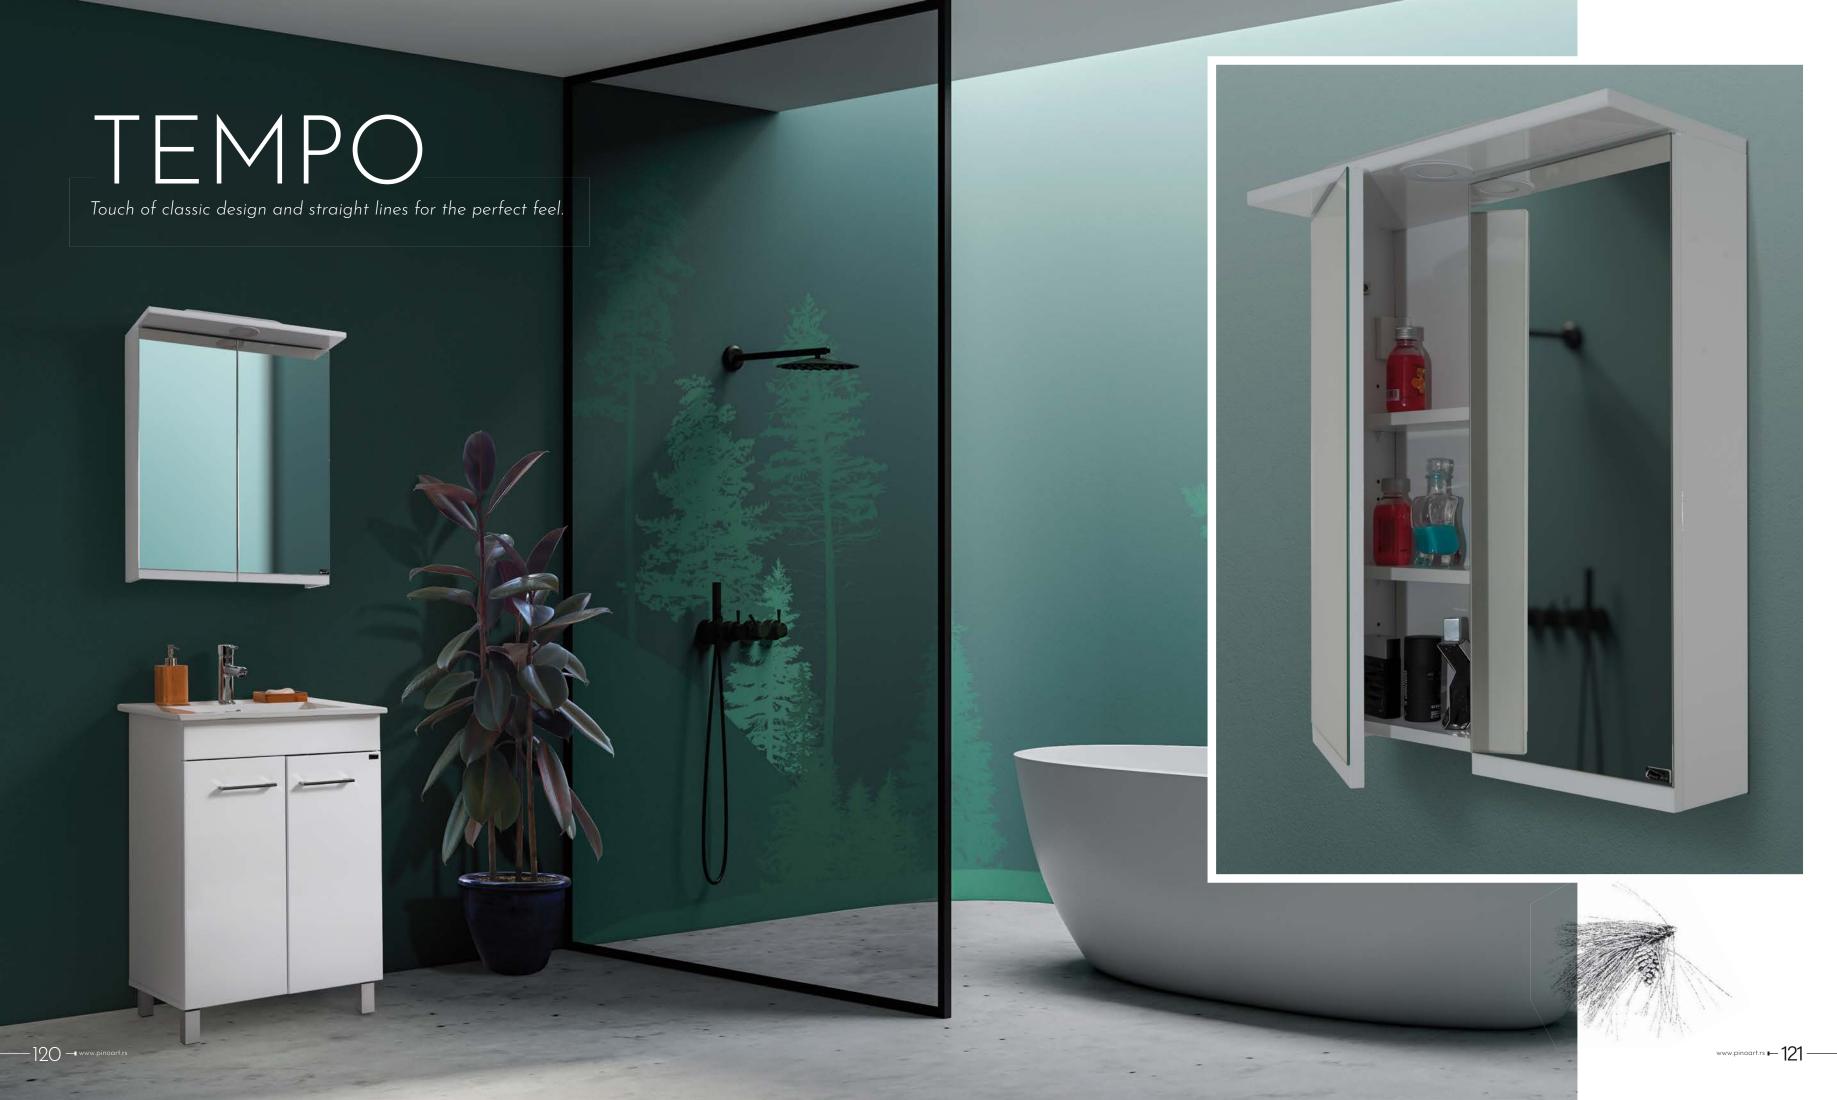

Europe.

In a short-period time, we managed to grow into a company with a recognizable name and product range.

Since the beginning we have been continuously and gradually grown together with our professional and creative staff. With modern technology, we offer simple solutions, elegant design and user friendly products. With our experience and knowledge, we are setting innovative trends in the bathroom furniture production market, which makes us one of the leaders in the field.

Thanks to the great engagement of our management and all employees, we managed to place products on the Western Europe market where we today export 40-50% of the entire production.

In the coming period, we plan to enrich the offer with new product lines, improve existing production and conquer new markets.















- 15,1 kg (+-5%)
- 760×270×600
- **0.123** m<sup>3</sup>

## TEMPO 60







- 31,3 kg (+-5%)
- 610×480×750
- **0.220** m<sup>3</sup>