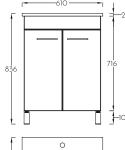

able name and product range.

Since the beginning we have been continuously and gradually grown together with our professional and creative staff. With modern technology, we offer simple solutions, elegant design and user friendly products. With our experience and knowledge, we are setting innovative trends in the bathroom furniture production market, which makes us one of the leaders in the field.

Thanks to the great engagement of our management and all employees, we managed to place products on the Western Europe market where we today export 40-50% of the entire production.

In the coming period, we plan to enrich the offer with new product lines, improve existing production and conquer new markets.















- 15,1 kg (+-5%)
- 760×270×600
- **0.123** m<sup>3</sup>

## TEMPO 60







- 31,3 kg (+-5%)
- 610×480×750
- **0.220** m<sup>3</sup>