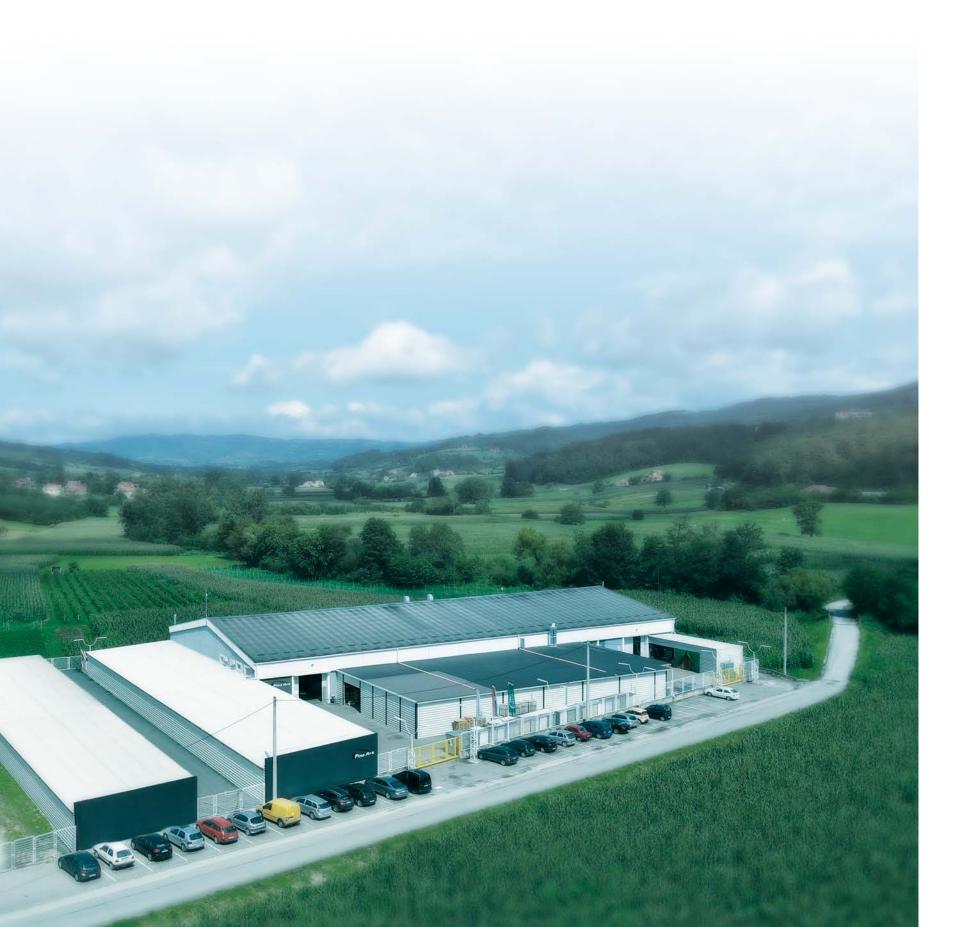

## ABOUT US

ur company has existed since 1998. First as a craft shop, "WOOD-Stil" and since 2011 has grown into "Pino Art" Ltd., a company that over the past 22 years has gradually positioned itself in the Serbian market and expanded its business to the entire Balkan region and beyond across Europe.

Thanks to the great engagement of our management and all employees, we managed to place products on the Western Europe market where we today export 40-50% of the entire production.

In the coming period, we plan to enrich the offer with new product lines, improve existing production and conquer new markets.