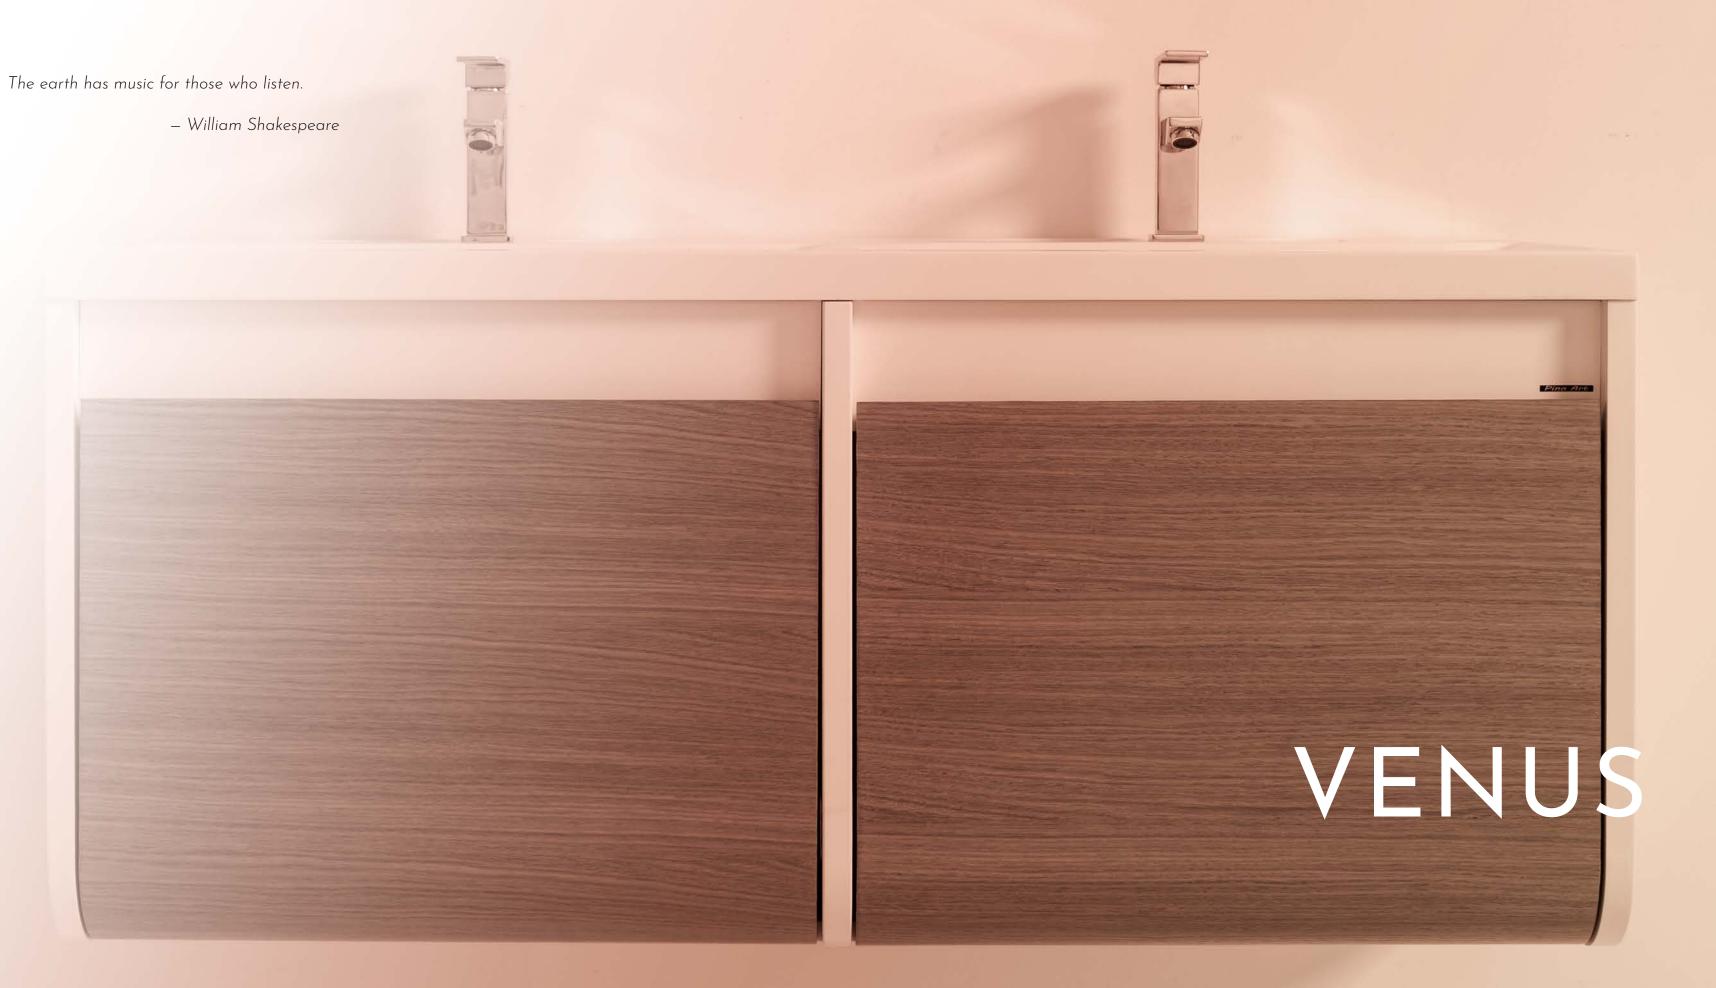

## VENUS An irresistible blend of originality and contemporary style.

76

The special appeal of this series is rounded edges, a sink of expertise materials and motion sensors placed in the mirror.