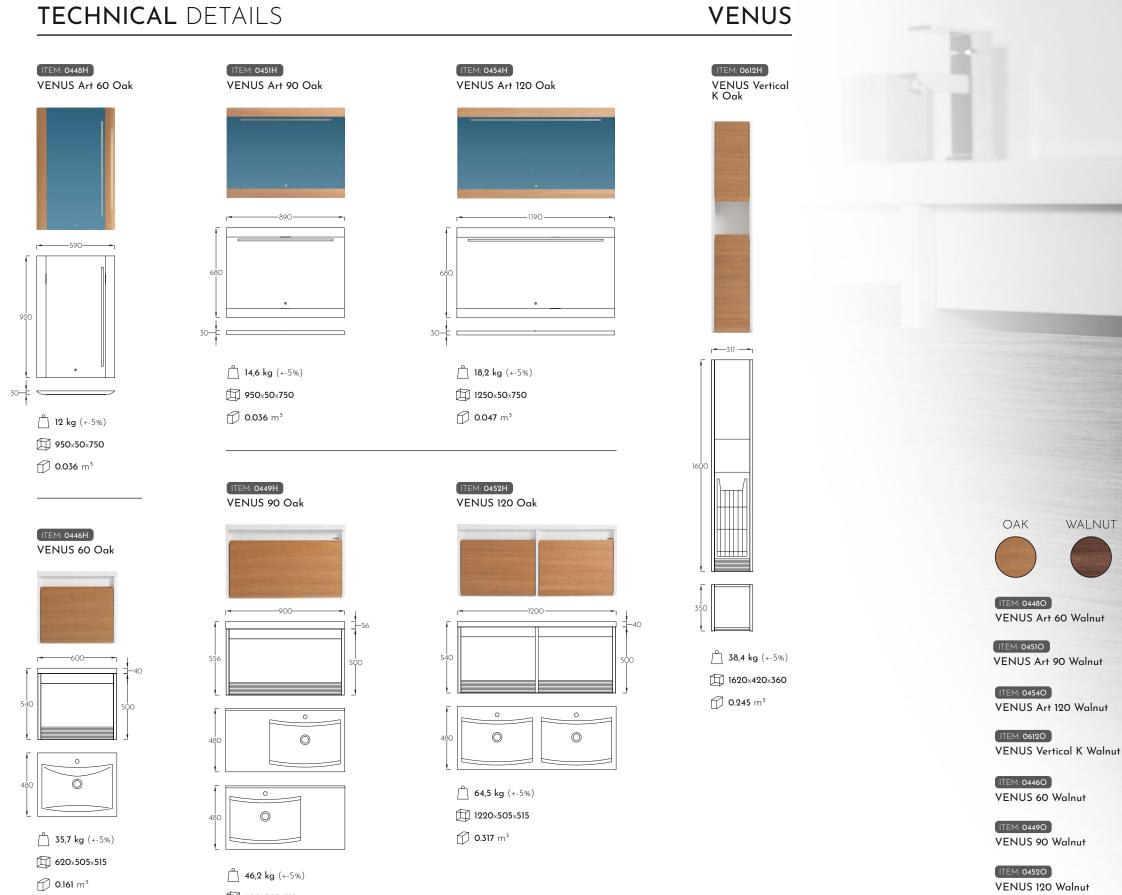

ogy, we offer simple solutions, elegant design and user friendly products. With our experience and knowledge, we are setting innovative trends in the bathroom furniture production market, which makes us one of the leaders in the field.

Thanks to the great engagement of our management and all employees, we managed to place products on the Western Europe market where we today export 40-50% of the entire production.

In the coming period, we plan to enrich the offer with new product lines, improve existing production and conquer new markets.









-84-www.pinoart.rs

## VENUS An irresistible blend of originality and contemporary style.

76

The special appeal of this series is rounded edges, a sink of expertise materials and motion sensors placed in the mirror.

## **TECHNICAL** DETAILS



920×505×515 🚺 **0.239** m³





( Shee