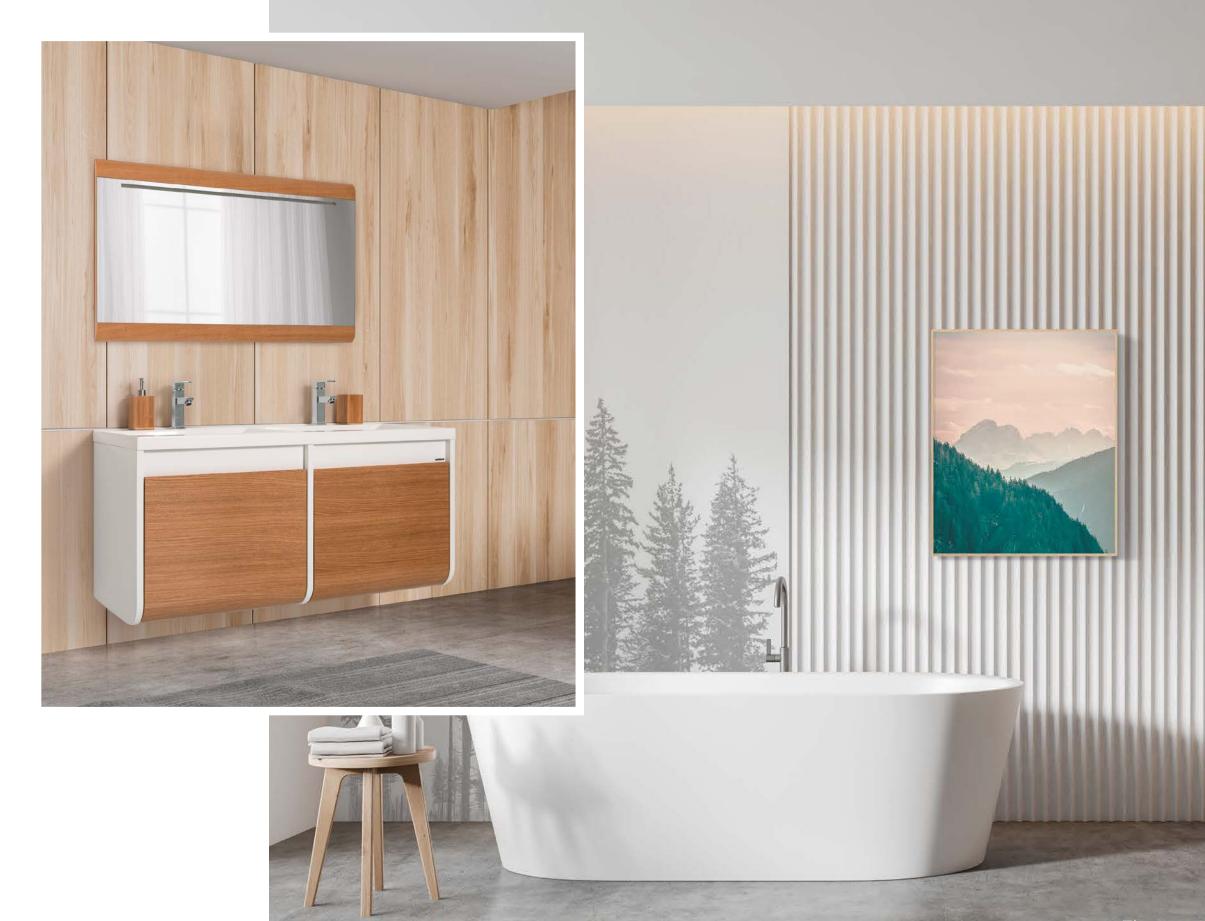

## VENUS An irresistible blend of originality and contemporary style.

76

The special appeal of this series is rounded edges, a sink of expertise materials and motion sensors placed in the mirror.