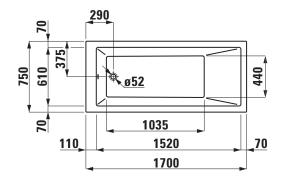

## Bathtub fitted version 23195.1

| TECHNICAL DA          | TA                                                 |                     |                                               |
|-----------------------|----------------------------------------------------|---------------------|-----------------------------------------------|
| Order no.             | 23195.1                                            | Weight              | Charge 000, 615 - 33,0 kg                     |
| Certified to          | EN 14516 (EN 198), EN 232, EN 12764                |                     | Charge 605, 635, 645 - 48,0 kg                |
| Dimensions            | 1700 x 750 mm                                      | Mounting acc. incl. | Charge 605, 635, 645 - waste and overflow,    |
| Depth                 | 460 mm                                             |                     | chromed                                       |
| Use capacity          | 185 litre (total: 255 litre)                       | Mounting acc. excl. | Charge 000, 615 - waste and overflow, chromed |
| Specification         | Bathtub made of sanitary acrylic of 4-5 mm         |                     | order no. 29511.0                             |
|                       | Fitted version, without panel                      |                     | Charge 000, 615 - combined water inlet and    |
|                       | With aluminium frame and standard wall fixing      |                     | overflow, chromed, order no. 29511.1          |
|                       | elements                                           |                     | Charge 605, 635, 645 - combined water inlet   |
|                       | Charge 000 - without whirl system, without         |                     | and overflow, chromed, order no. 29511.2      |
|                       | waste and overflow                                 |                     | Exclusive anchors and strip clamps            |
| Special specification | Bathtub without whirl system, with sensor control: |                     | order no. 29553.7                             |
|                       | Charge 615 - bathtub with LED light, without       |                     | Noise control band, order no. 29555.1         |
|                       | waste and overflow                                 | Colours             | 000 – White                                   |
|                       |                                                    |                     | 049 - Pergamon                                |
|                       | Bathtub with whirl system, with sensor control:    |                     | 300 - White anti-bacterial                    |
|                       | Charge 605 - Whirlpool with air massage            |                     | 349 - Pergamon anti-bacterial                 |
|                       | Charge 635 - Whirlpool with hydro massage          |                     |                                               |
|                       | Charge 645 - Whirlpool with air and hydro          |                     |                                               |
|                       | massage                                            |                     |                                               |

## TECHNICAL DRAWINGS / S 1 : 40