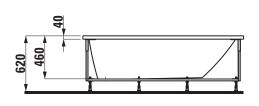

## Bathtub fitted version 23195.1

| TECHNICAL DA          | TA                                                 |                     |                                               |
|-----------------------|----------------------------------------------------|---------------------|-----------------------------------------------|
| Order no.             | 23195.1                                            | Weight              | Charge 000, 615 - 33,0 kg                     |
| Certified to          | EN 14516 (EN 198), EN 232, EN 12764                |                     | Charge 605, 635, 645 - 48,0 kg                |
| Dimensions            | 1700 x 750 mm                                      | Mounting acc. incl. | Charge 605, 635, 645 - waste and overflow,    |
| Depth                 | 460 mm                                             |                     | chromed                                       |
| Use capacity          | 185 litre (total: 255 litre)                       | Mounting acc. excl. | Charge 000, 615 - waste and overflow, chromed |
| Specification         | Bathtub made of sanitary acrylic of 4-5 mm         |                     | order no. 29511.0                             |
|                       | Fitted version, without panel                      |                     | Charge 000, 615 - combined water inlet and    |
|                       | With aluminium frame and standard wall fixing      |                     | overflow, chromed, order no. 29511.1          |
|                       | elements                                           |                     | Charge 605, 635, 645 - combined water inlet   |
|                       | Charge 000 - without whirl system, without         |                     | and overflow, chromed, order no. 29511.2      |
|                       | waste and overflow                                 |                     | Exclusive anchors and strip clamps            |
| Special specification | Bathtub without whirl system, with sensor control: |                     | order no. 29553.7                             |
|                       | Charge 615 - bathtub with LED light, without       |                     | Noise control band, order no. 29555.1         |
|                       | waste and overflow                                 | Colours             | 000 – White                                   |
|                       |                                                    |                     | 049 - Pergamon                                |
|                       | Bathtub with whirl system, with sensor control:    |                     | 300 - White anti-bacterial                    |
|                       | Charge 605 - Whirlpool with air massage            |                     | 349 - Pergamon anti-bacterial                 |
|                       | Charge 635 - Whirlpool with hydro massage          |                     |                                               |
|                       | Charge 645 - Whirlpool with air and hydro          |                     |                                               |
|                       | massage                                            |                     |                                               |

## TECHNICAL DRAWINGS / S 1 : 40