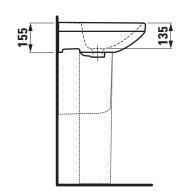

## TECHNICAL DRAWINGS / S 1 : 20

\* = Effective height must be fixed according to the height of the pedestal.