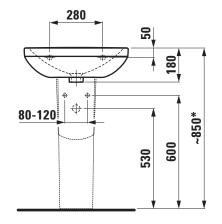

## TECHNICAL DATA

| Order no.             | 81108.1                                          |
|-----------------------|--------------------------------------------------|
| Certified to          | EN 31                                            |
| Dimensions            | 550 x 460 mm                                     |
| Inside dimensions     |                                                  |
| of the basin          | 495 x 325 mm                                     |
| Basin capacity        | 10.0 litre (up to bottom line of the overflow)   |
| Specification         | Charge 104 – 1 centre tap hole                   |
| Special specification | Charge 109 – without tap holes                   |
|                       | Charge 136 – 3 tap holes, distance 8 inches      |
|                       | Charge 142 - without tap hole, without overflow  |
|                       | and without open drain                           |
|                       | Charge 156 - 1 centre tap hole, without overflow |
|                       | and without open drain                           |
| Weight                | 14,5 kg                                          |
| Accessories excl.     | Siphon cover, order no. 81995.1                  |
|                       | Pedestal, order no. 81995.0                      |
|                       |                                                  |

## TECHNICAL DRAWINGS / S 1 : 20

\* = Effective height must be fixed according to the height of the pedestal.