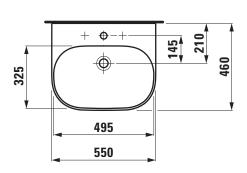

## TECHNICAL DATA

| Order no.             | 81108.1                                          |
|-----------------------|--------------------------------------------------|
| Certified to          | EN 31                                            |
| Dimensions            | 550 x 460 mm                                     |
| Inside dimensions     |                                                  |
| of the basin          | 495 x 325 mm                                     |
| Basin capacity        | 10.0 litre (up to bottom line of the overflow)   |
| Specification         | Charge 104 – 1 centre tap hole                   |
| Special specification | Charge 109 – without tap holes                   |
|                       | Charge 136 – 3 tap holes, distance 8 inches      |
|                       | Charge 142 - without tap hole, without overflow  |
|                       | and without open drain                           |
|                       | Charge 156 - 1 centre tap hole, without overflow |
|                       | and without open drain                           |
| Weight                | 14,5 kg                                          |
| Accessories excl.     | Siphon cover, order no. 81995.1                  |
|                       | Pedestal, order no. 81995.0                      |
|                       |                                                  |

## TECHNICAL DRAWINGS / S 1 : 20

\* = Effective height must be fixed according to the height of the pedestal.